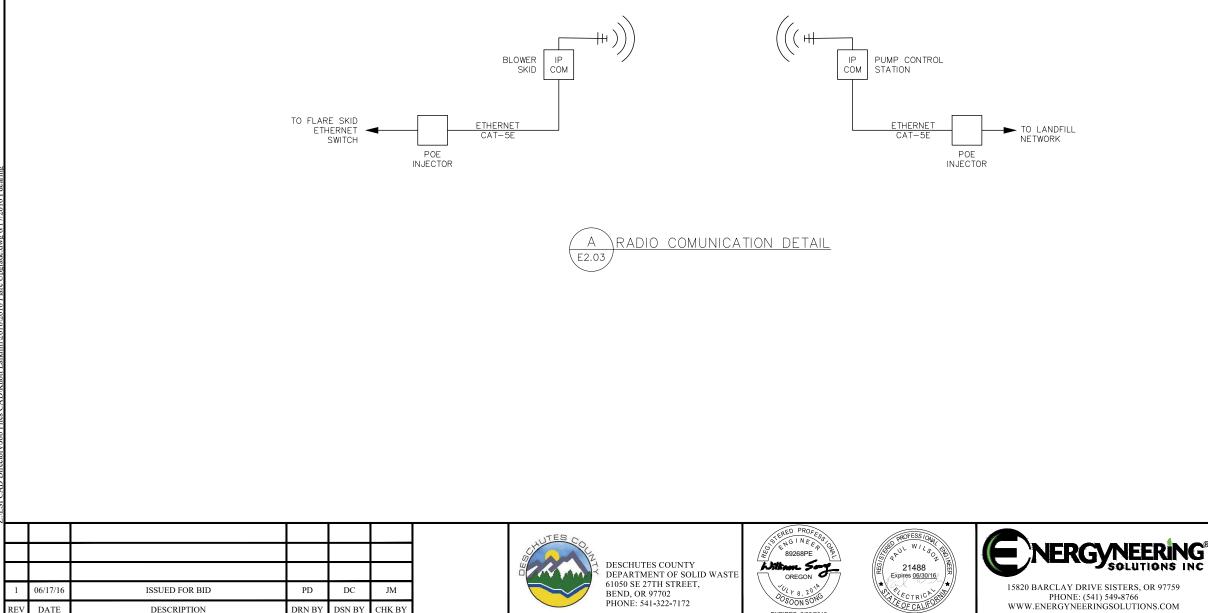

NOTES:

- 1. RADIO WILL BE POWER OVER ETHERNET. A STANDARD DUPLEX RECEPTACLE TO BE PROVIDED INSIDE NEMA 3R ENCLOSURE BY BLOWER SKID MANUFACTURER.
- 2. COMPONENTS WITHIN THE BLOWER SKID MANUFACTURER'S SCOPE OF WORK WILL VARY PER THE MANUFACTURER'S DESIGN. THIS CONTENT IS PROVIDED FOR REFERENCE ONLY.

DRN BY

DSN BY

CHK BY

15820 BARCLAY DRIVE SISTERS, OR 97759 PHONE: (541) 549-8766 WWW.ENERGYNEERINGSOLUTIONS.COM

OSOON SONG

EXPIRES: 6/30/20

NOTES:

- INSTALL ANTENNAS ON 2"ø X 15' GALVANIZED PIPE MOUNTED VERTICALLY TO ENSURE LINE OF SITE. PROVIDE A 3/4" X 10' GROUND ROD AND BOND ANTENNA TO GROUND ROD WITH #2AWG CABLE IN 1" CONDUIT.
- 2. RADIOS TO BE POWERED OVER ETHERNET (POE) STYLE. LOCATE POE INJECTOR SUCH THAT CABLE TO RADIO IS LESS THAN 100' IN LENGTH.

### ELECTRICAL DETAILS III

DRAWING NO.

E2.03

PROJECT NO. 018.004