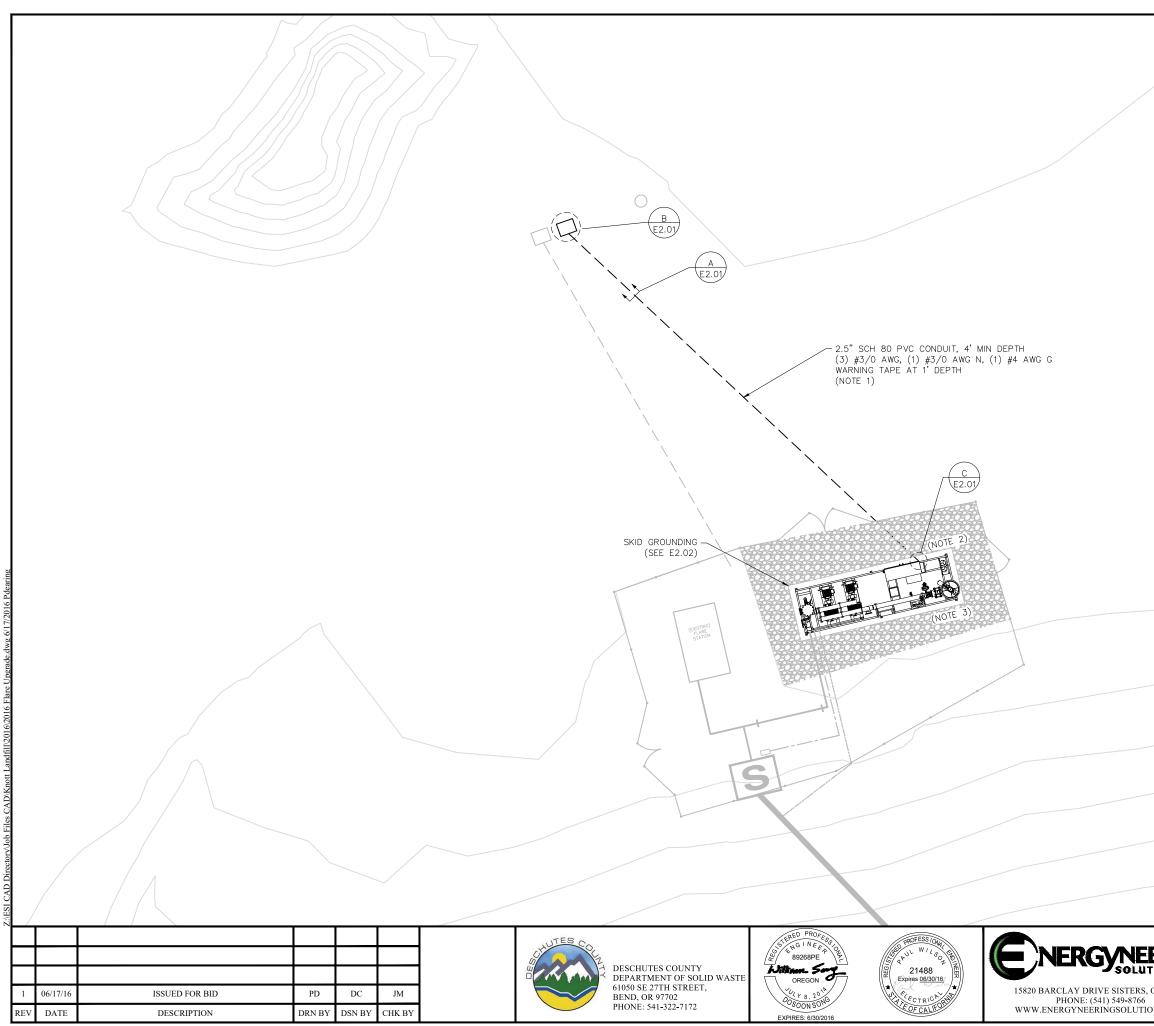

NOTES:

- 1. RADIO WILL BE POWER OVER ETHERNET. A STANDARD DUPLEX RECEPTACLE TO BE PROVIDED INSIDE NEMA 3R ENCLOSURE BY BLOWER SKID MANUFACTURER.
- 2. COMPONENTS WITHIN THE BLOWER SKID MANUFACTURER'S SCOPE OF WORK WILL VARY PER THE MANUFACTURER'S DESIGN. THIS CONTENT IS PROVIDED FOR REFERENCE ONLY.