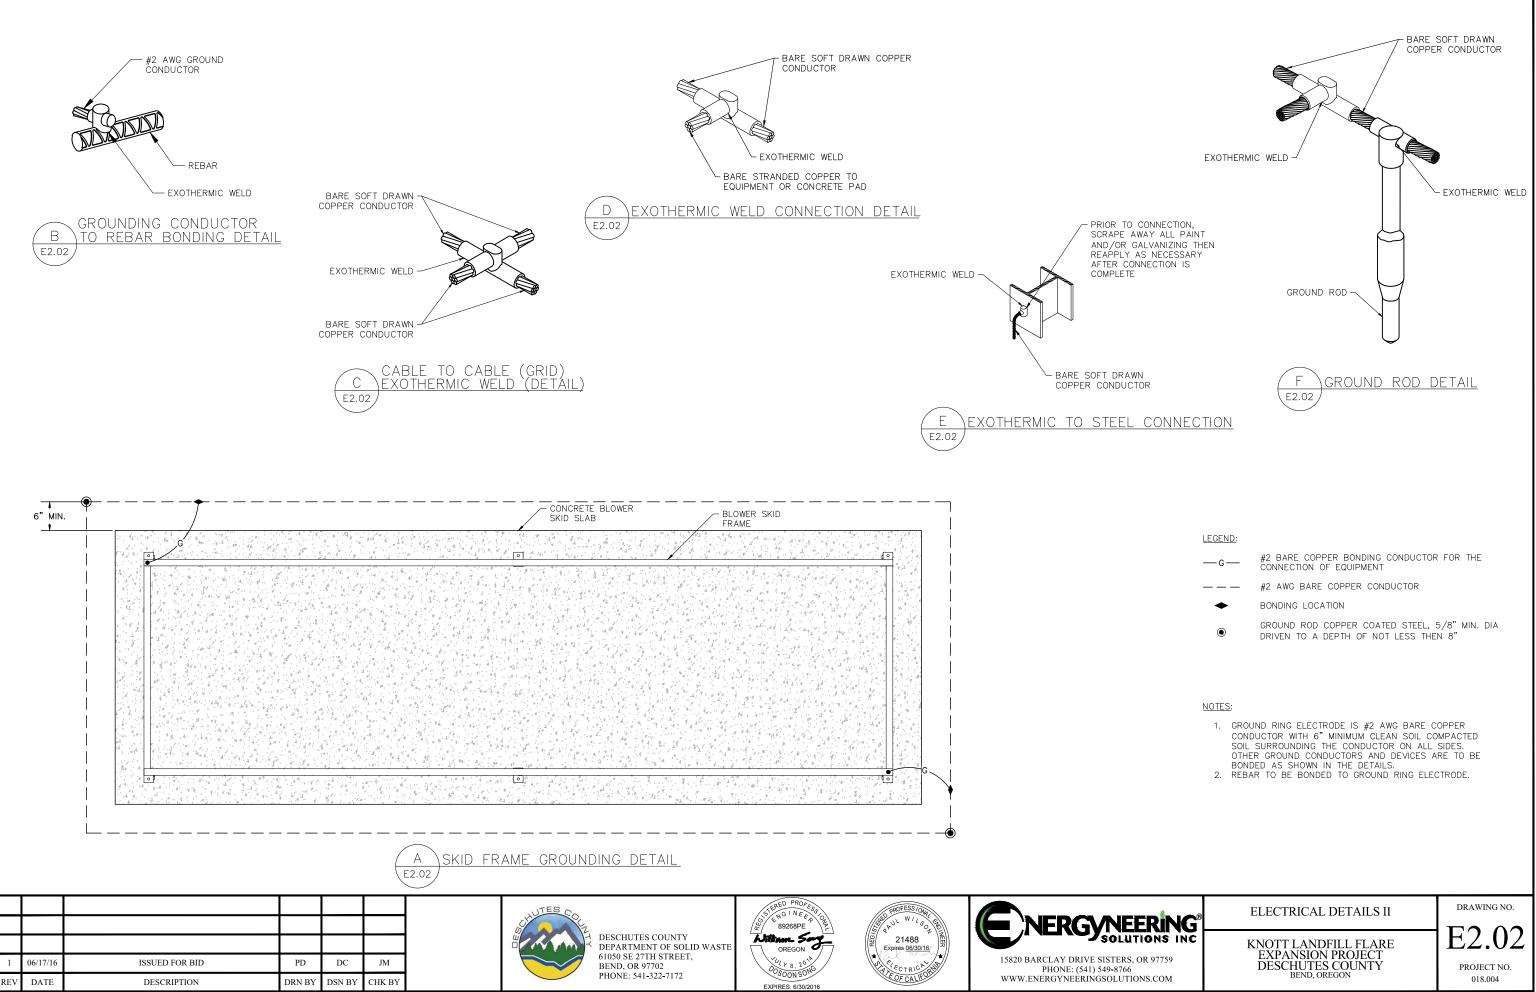

| E1.01<br>PROJECT NO.<br>018.004                                                                                                                               |



NOTES:

- 1. RADIO WILL BE POWER OVER ETHERNET. A STANDARD DUPLEX RECEPTACLE TO BE PROVIDED INSIDE NEMA 3R ENCLOSURE BY BLOWER SKID MANUFACTURER.
- 2. COMPONENTS WITHIN THE BLOWER SKID MANUFACTURER'S SCOPE OF WORK WILL VARY PER THE MANUFACTURER'S DESIGN. THIS CONTENT IS PROVIDED FOR REFERENCE ONLY.



ELECTRICAL SINGLE LINE

KNOTT LANDFILL FLARE EXPANSION PROJECT DESCHUTES COUNTY BEND, OREGON

DRAWING NO.

E1.02 PROJECT NO.

018.004







PHONE: 541-322-7172

DATE

DESCRIPTION

DRN BY

DSN BY

CHK BY

15820 BARCLAY DRIVE SISTERS, OR 97759 PHONE: (541) 549-8766 WWW.ENERGYNEERINGSOLUTIONS.COM

OSOON SONG

EXPIRES: 6/30/20

NOTES:

- INSTALL ANTENNAS ON 2"ø X 15' GALVANIZED PIPE MOUNTED VERTICALLY TO ENSURE LINE OF SITE. PROVIDE A 3/4" X 10' GROUND ROD AND BOND ANTENNA TO GROUND ROD WITH #2AWG CABLE IN 1" CONDUIT.
- 2. RADIOS TO BE POWERED OVER ETHERNET (POE) STYLE. LOCATE POE INJECTOR SUCH THAT CABLE TO RADIO IS LESS THAN 100' IN LENGTH.



### ELECTRICAL DETAILS III



DRAWING NO.

E2.03

PROJECT NO. 018.004