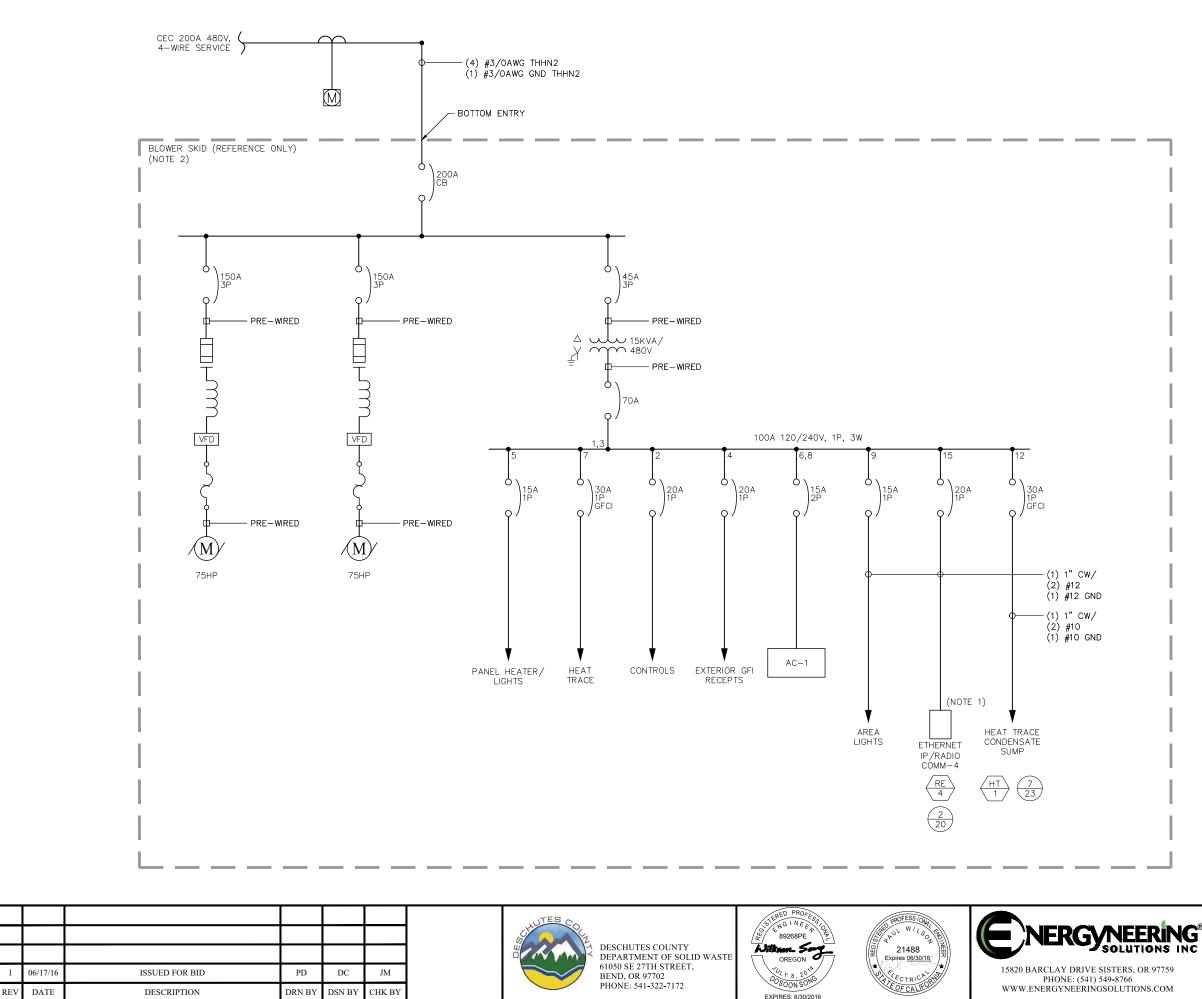

NOTES:

- 1. RADIO WILL BE POWER OVER ETHERNET. A STANDARD DUPLEX RECEPTACLE TO BE PROVIDED INSIDE NEMA 3R ENCLOSURE BY BLOWER SKID MANUFACTURER.
- 2. COMPONENTS WITHIN THE BLOWER SKID MANUFACTURER'S SCOPE OF WORK WILL VARY PER THE MANUFACTURER'S DESIGN. THIS CONTENT IS PROVIDED FOR REFERENCE ONLY.

ELECTRICAL SINGLE LINE

KNOTT LANDFILL FLARE EXPANSION PROJECT DESCHUTES COUNTY BEND, OREGON

DRAWING NO.

E1.02 PROJECT NO.

018.004

PHONE: 541-322-7172

DATE

DESCRIPTION