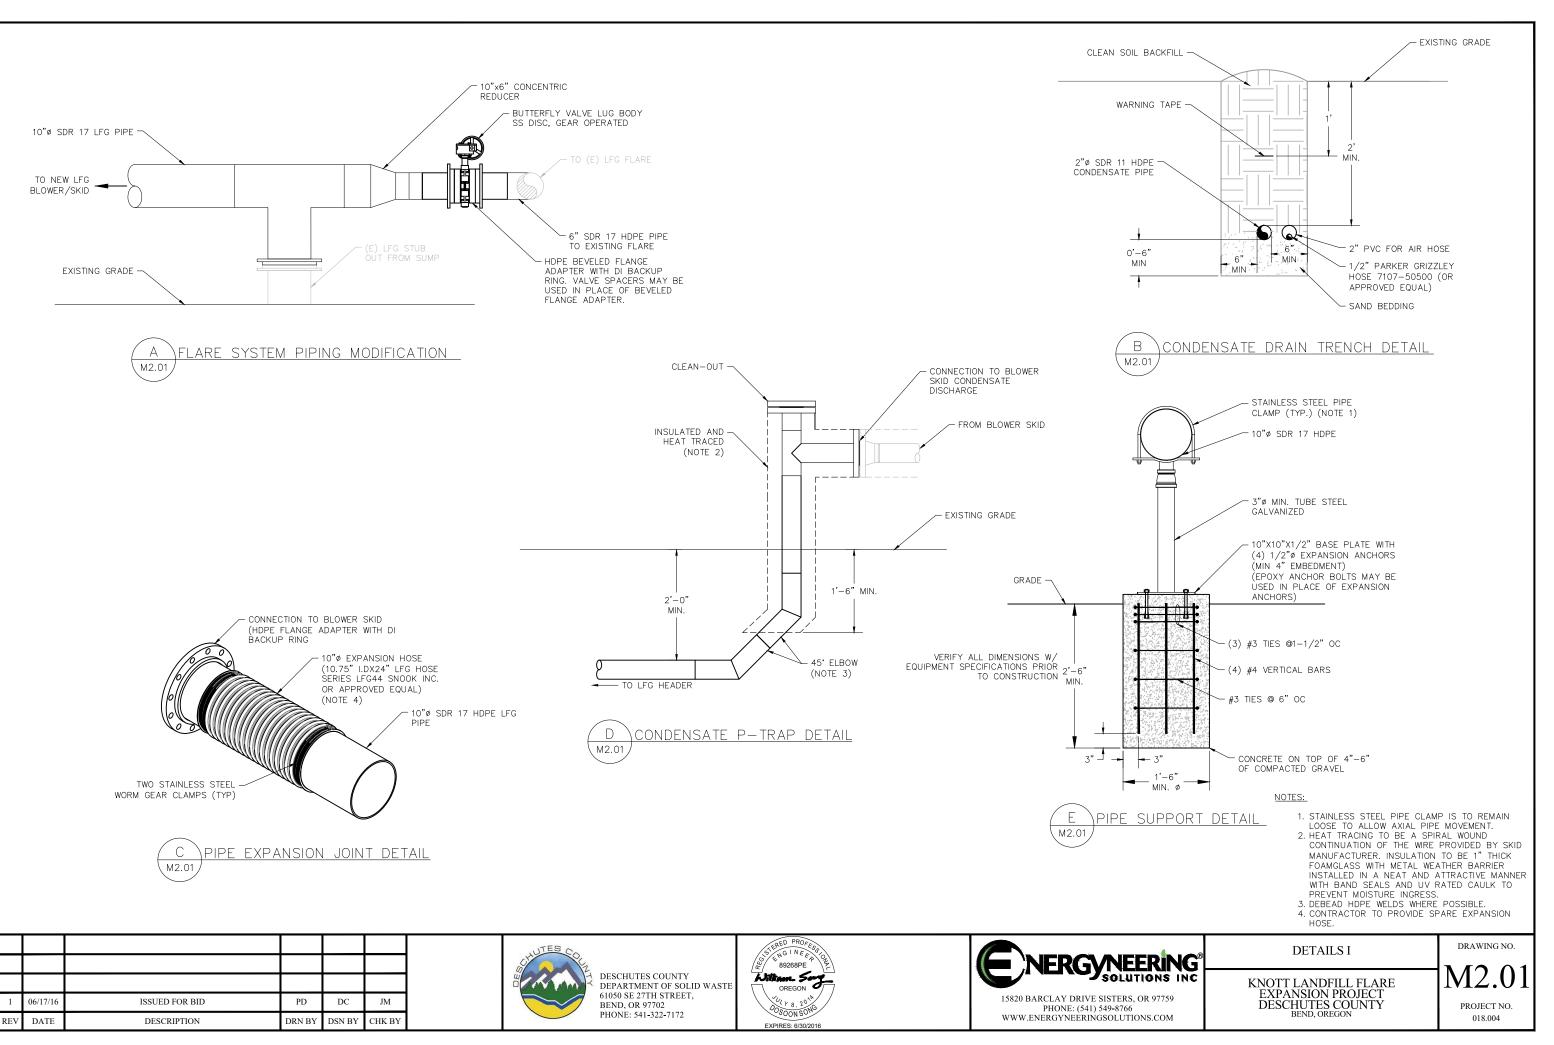

### **MECHANICAL PIPING:**

1. ALL FLANGES TO BE ANSI 150# UNLESS OTHERWISE NOTED.

| 1  | 06/17/16 | ISSUED FOR BID | PD     | DC     | JM     |
|----|----------|----------------|--------|--------|--------|
| EV | DATE     | DESCRIPTION    | DRN BY | DSN BY | CHK BY |

- 2. ALL PIPING DIMENSIONS ARE  $\pm 1$ ". MECHANICAL CONTRACTOR TO VERIFY IN FIELD.
- 3. ALL CARBON STEEL PIPING, SUPPORT STRUCTURES, AND COMPONENTS TO BE GALVANIZED FOR CORROSION PROTECTION.

### **PIPE SUPPORTS:**

- 1. PIPE SUPPORTS TO BE INSTALLED TO MAINTAIN SLOPE, SUPPORT, AND ACCESSIBILITY. MECHANICAL CONTRACTOR TO INSTALL ADDITIONAL PIPE SUPPORTS AS NECESSARY.
- 305.4).

2. MAXIMUM SUPPORT SPACING TO COMPLY WITH ALL APPLICABLE CODES (E.G. INTERNATIONAL MECHANICAL CODE, TABLE