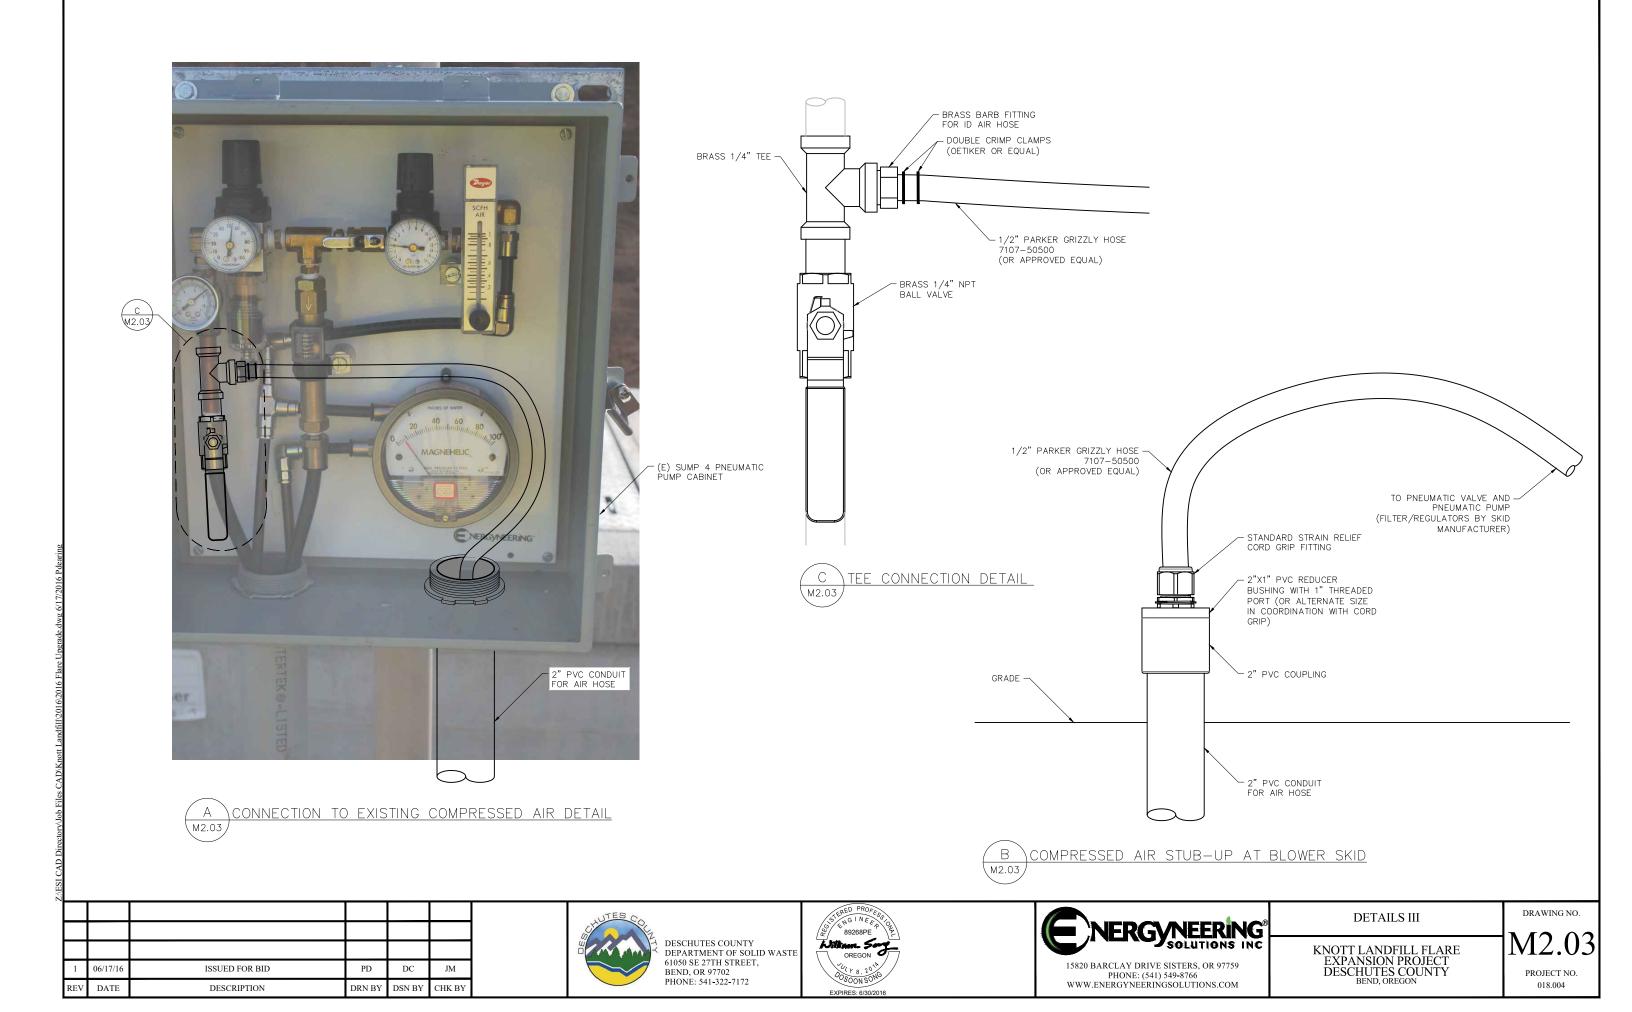

|   |
|--------------------------------------|---|
| 15820 BARCLAY DRIVE SISTERS, OR 9775 | 9 |
| PHONE: (541) 549-8766                |   |
| WWW.ENERGYNEERINGSOLUTIONS.COM       | Л |

- 2. ALL PIPING DIMENSIONS ARE  $\pm 1$ ". MECHANICAL CONTRACTOR TO VERIFY IN FIELD.
- 3. ALL CARBON STEEL PIPING, SUPPORT STRUCTURES, AND COMPONENTS TO BE GALVANIZED FOR CORROSION PROTECTION.

### **PIPE SUPPORTS:**

- 1. PIPE SUPPORTS TO BE INSTALLED TO MAINTAIN SLOPE, SUPPORT, AND ACCESSIBILITY. MECHANICAL CONTRACTOR TO INSTALL ADDITIONAL PIPE SUPPORTS AS NECESSARY.
- 305.4).

2. MAXIMUM SUPPORT SPACING TO COMPLY WITH ALL APPLICABLE CODES (E.G. INTERNATIONAL MECHANICAL CODE, TABLE



NOTES



DRAWING NO











Z:\ESI CAD Directory\Job Files CAD\Knott Landfill\2016/2016 Flare Upgrade.dwg 6/17/2





| E L E (<br>(E) (ED) (ER) (N) (R) A AFF AFG AIC CAB C/B (C) (ER) (N) (R) A AFF AFG AIC CAB C/B (C) (ER) (N) (R) A AFF AFG AIC CAB C/B (C) | CTRICAL ABBREVIATIONS  EXISTING TO REMAIN EXISTING TO REMAIN EXISTING TO BE DEMOLISHED EXISTING TO BE RELOCATED AMPERES AMPERE FRAME ABOVE FINISHED FLOOR ADVE FINISHED FLOOR AMPERES INTERRUPTING CAPACITY AMPERES TRIP CONDUIT CABINET CIRCUIT BREAKER CIRCUIT ELLING CONTROL PAREL CURRENT TRANSFORMER DEORGE DIRECT TRANSFER TRIP DRAWING ELECTRICAL CONTRACTOR EXHAUST FAN ELECTRICAL METALLIC TUBING ENCIMER PROCURE CONSTRUCT EMERGENCY POWER OFF ETHYLEN-PROPYLENE RUBBER EQUAL FIRE ALARM FEEDER FIXTURE | RM     RO       RP     RE4       SA     SUI       SC     SUI       SC     SUI       SFC     SPI       STT     SHI       STT     SHI       STT     SHI       S