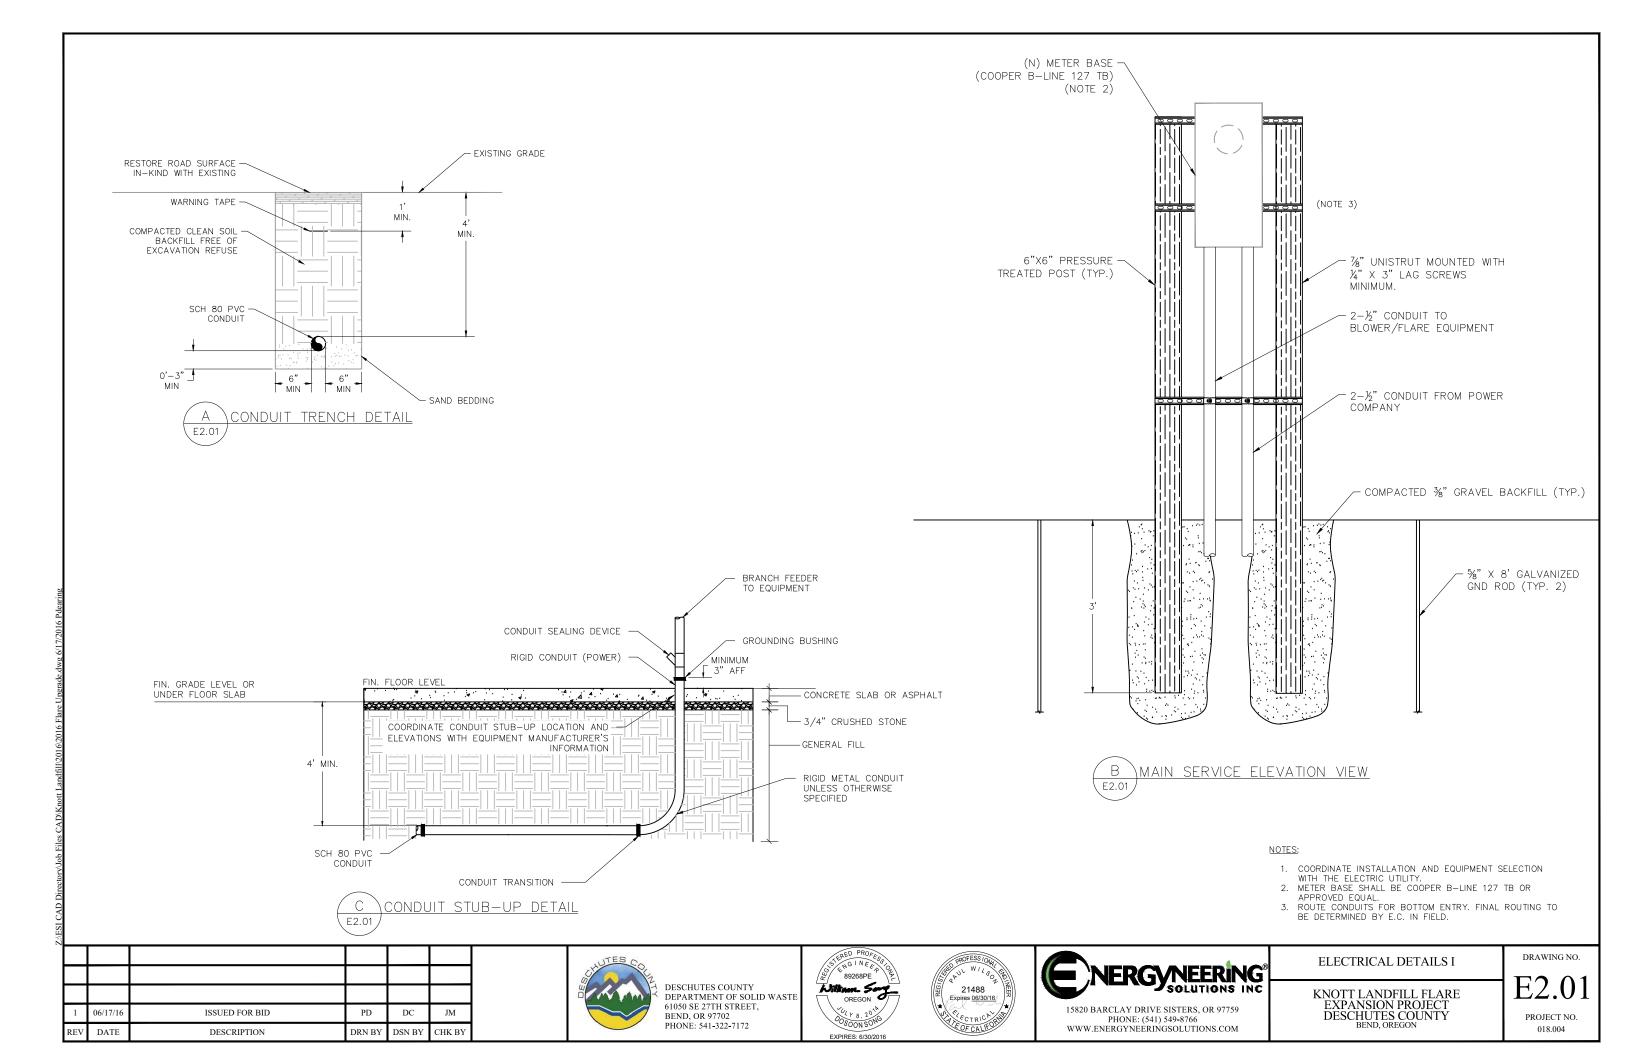

DTES

DRAWING NO.

E0.01

PROJECT NO. 018.004

|                                                    | NOTES:<br>1. POWER REQUIREMENTS WILL VARY BASED<br>AND FLARE SYSTEM EQUIPMENT SELECTION<br>VERIFY UPON BID.<br>2. POWER CONDUIT STUB-UP LOCATION TO E<br>WITH EQUIPMENT MANUFACTURER.<br>3. A UBIQUITI NANOBEAM OR APPROVED EQ<br>SHALL BE INSTALLED WITH LINE OF SIGHT<br>RADIO TO BE INSTALLED AT THE CENTRAL<br>BUILDING FOR ETHERNET COMMUNICATION<br>NEW FLARE EQUIPMENT.<br>4. HAND HOLES SHALL BE INCLUDED IF DEEM<br>TO LIMIT PULL TENSION TO THE MANUFA<br>SPECIFICATIONS. DO NOT INSTALL WITHIN I<br>5. ALL CONDUIT LEAVING THE BLOWER SKID<br>CONDUIT SEALOFFS TO PREVENT GAS MIG | A. CONTRACTOR TO<br>BE COORDINATED<br>UIVALENT RADIO<br>TO THE SAME<br>EMBANKMENT<br>BRIDGE WITH THE<br>MED NECESSARY TO<br>CTURERS<br>ROADWAY.<br>SHALL HAVE |
|----------------------------------------------------|----------------------------------------------------------------------------------------------------------------------------------------------------------------------------------------------------------------------------------------------------------------------------------------------------------------------------------------------------------------------------------------------------------------------------------------------------------------------------------------------------------------------------------------------------------------------------------------------|---------------------------------------------------------------------------------------------------------------------------------------------------------------|
| ERING                                              | ELECTRICAL FLARE SITE                                                                                                                                                                                                                                                                                                                                                                                                                                                                                                                                                                        | DRAWING NO. $\mathbf{T} 1 0 1$                                                                                                                                |
| <b>ITIONS INC</b><br>S, OR 97759<br>6<br>FIONS.COM | KNOTT LANDFILL FLARE<br>EXPANSION PROJECT<br>DESCHUTES COUNTY<br>BEND, OREGON                                                                                                                                                                                                                                                                                                                                                                                                                                                                                                                | E1.01<br>PROJECT NO.<br>018.004                                                                                                                               |