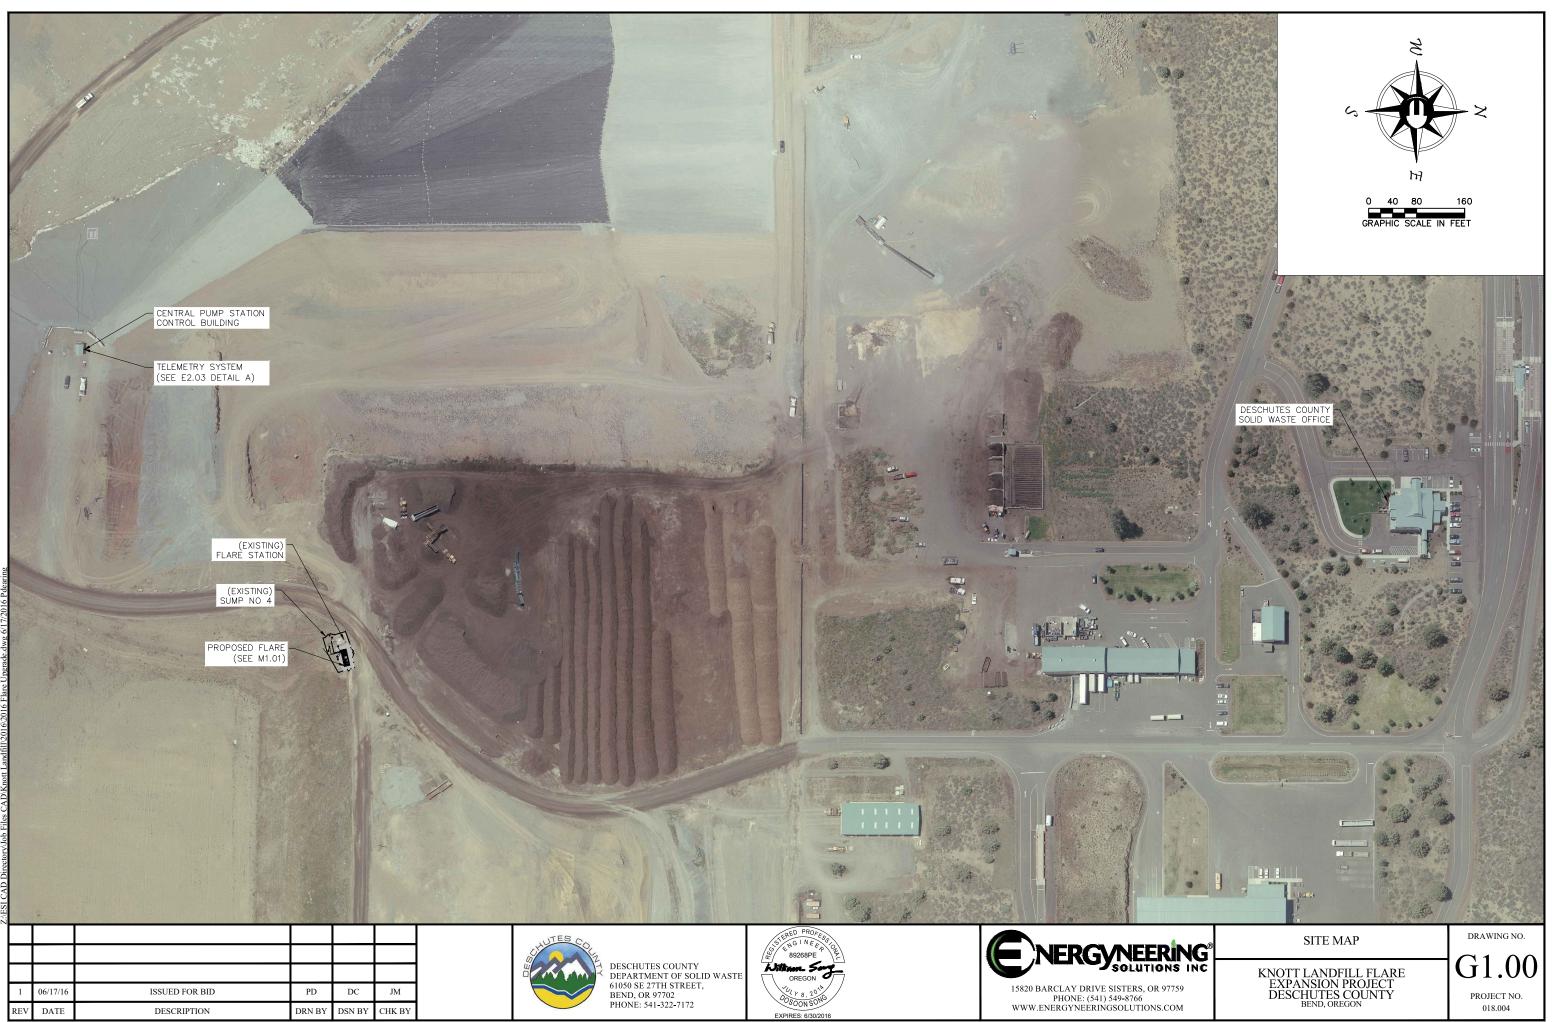

### **PROJECT DESCRIPTION**

LANDFILL GAS (LFG) FLARE EXPANSION TO BE INSTALLED IN 2017 AT THE KNOTT LANDFILL. THE NEW BLOWER AND FLARE SYSTEM INCLUDES TWO (2) 2000 SCFM BLOWERS FOR 100% REDUNDANT BACKUP. THE FLARE WILL BE A 2000 SCFM CANDLESTICK STYLE LFG FLARE. A TELEMETRY SYSTEM WILL ALLOW THE FLARE SYSTEM TO COMMUNICATE WITH DESCHUTES COUNTY DEPARTMENT OF SOLID WASTE'S EXISTING NETWORK. THE NEW FLARE SYSTEM WILL BE INSTALLED ADJACENT TO AN EXISTING FLARE STATION, WHICH WILL REMAIN IN PLACE AS A SECONDARY BACKUP.