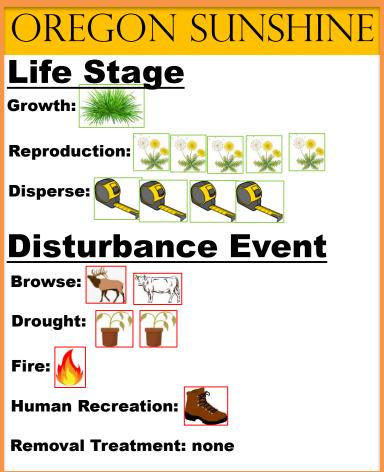

## Oregon Sunshine



#### Dwarf Monkey Flower



## Paintbrush







## Idaho Fescue

## Bluebunch Wheatgrass



## Snowberry



## Wax Currant



# Dwarf Lupine



## Wild Strawberry



## Yarrow

## Lowly Penstemon

## Manzanita



#### Rabbitbrush



## **Bitterbrush**

## Sagebrush



## Spotted Knapweed



# Diffuse Knapweed



## Dalmatian Toadflax



#### Medusahead Rye



## Houndstongue



# Yellow Flag Iris



## Eurasian watermilfoil



## Ribbon Grass



#### **Bull Thistle**

#### <u>Invasive</u>

# Canada Thistle



## Russian Thistle





## Puncture Vine





Disperse: ???

#### **Disturbance Event**



**Human Recreation:** 



**Removal Treatment:** 

None

## PAINTBRUSH Life Stage Growth: Reproduction:

#### **Disturbance Event**





Drought: ???



**Removal Treatment: None** 







Human Recreation:



**Removal Treatment: None** 



#### **Disturbance Event**

#### **Browse: None**



#### **Removal Treatment: None**

#### RABBITBRUSH Life Stage Growth: **Reproduction:** Disperse:

#### **Disturbance Event**

- And







Human Recreation:



#### SAGEBRUSH









#### **Disturbance Event**

#### **Browse: None**





#### **Disturbance Event ??**





**Human Recreation:** 





#### YARROW Life Stage Growth: Reproduction: Disperse:

#### **Disturbance Event**

#### **Browse: None**





#### **Disturbance Event**

#### Browse: ?