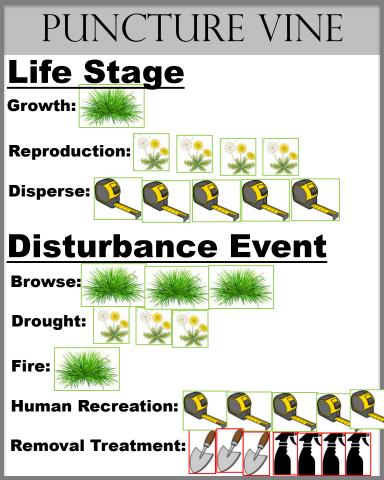

se: Disturbance Event Browse:**



**Human Recreation:** 









**Drought:** 



Human Recreation:





# HOUNDSTONGUE

**Reproduction:** 





#### **Disturbance Event**





**Human Recreation:** 





**Human Recreation:** 

Removal Treatment: 🚺 🏑





**Human Recreation:** 

Removal Treatment: 🚺 🏑

#### EURASIAN WATER MILFOIL

#### Life Stage





Growth:

#### **Disturbance Event**

#### Browse: ??aquatic organism

**Drought:** 



#### **Fire: None**

**Human Recreation:** 



### BULL THISTLE Life Stage Growth: **Reproduction: Disperse: Disturbance Event**





### RUSSIAN THISTLE Life Stage Growth: Reproduction: Disperse:

#### **Disturbance Event**



#### STAR THISTLE Life Stage Growth: **Reproduction: Disperse: Disturbance Event**

**Browse:** 







**Human Recreation:** 



# <u>GROWTH</u>



### Life Stage

# **Reproduction**



## Life Stage

# **Disperse**



### Life Stage