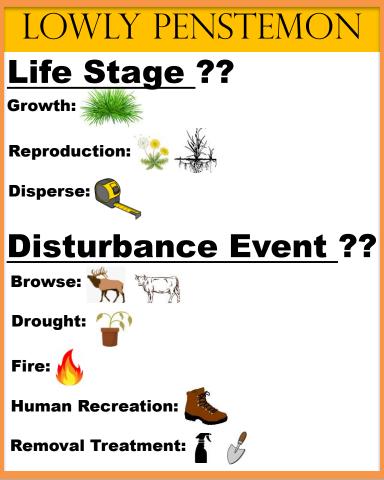

## Eurasian watermilfoil



## Ribbon Grass



#### **Bull Thistle**

#### <u>Invasive</u>

# Canada Thistle



## Russian Thistle





## Puncture Vine





Disperse: ???

#### **Disturbance Event**



**Human Recreation:** 



**Removal Treatment:** 

None

## PAINTBRUSH Life Stage Growth: Reproduction:

#### **Disturbance Event**





Drought: ???



**Removal Treatment: None** 







Human Recreation:



**Removal Treatment: None** 



#### **Disturbance Event**

#### **Browse: None**



#### **Removal Treatment: None**

#### RABBITBRUSH Life Stage Growth: **Reproduction:** Disperse:

#### **Disturbance Event**

- And







Human Recreation:



#### SAGEBRUSH









#### **Disturbance Event**

#### **Browse: None**





#### **Disturbance Event ??**





**Human Recreation:** 





#### YARROW Life Stage Growth: Reproduction: Disperse:

#### **Disturbance Event**

#### **Browse: None**





#### **Disturbance Event**

#### Browse: ??



Fire: ??

Human Recreation: ??

#### DWARF LUPINE



#### Growth:



**Reproduction:** 





#### **Disturbance Event**









**Human Recreation:** 







#### SPOTTED KNAPWEED Life Stage Growth: **Reproduction: Disperse: Disturbance Event Browse:**



**Human Recreation:** 









**Drought:** 



Human Recreation:





# HOUNDSTONGUE

**Reproduction:** 





#### **Disturbance Event**





**Human Recreation:** 





**Human Recreation:** 

Removal Treatment: 🚺 🏑





**Human Recreation:** 

Removal Treatment: 🚺 🏑

#### EURASIAN WATER MILFOIL

#### Life Stage





Growth:

#### **Disturbance Event**

#### Browse: ??aquatic o