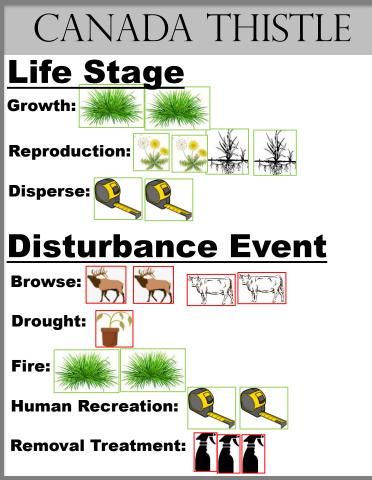

Fire: ??

Human Recreation: ??

#### DWARF LUPINE



#### Growth:



**Reproduction:** 





#### **Disturbance Event**









**Human Recreation:** 







#### SPOTTED KNAPWEED Life Stage Growth: **Reproduction: Disperse: Disturbance Event Browse:**



**Human Recreation:** 









**Drought:** 



Human Recreation:





# HOUNDSTONGUE

**Reproduction:** 





#### **Disturbance Event**





**Human Recreation:** 





**Human Recreation:** 

Removal Treatment: 🚺 🏑





**Human Recreation:** 

Removal Treatment: 🚺 🏑

#### EURASIAN WATER MILFOIL

#### Life Stage





Growth:

#### **Disturbance Event**

#### Browse: ??aquatic organism

**Drought:** 



#### **Fire: None**

**Human Recreation:** 



### BULL THISTLE Life Stage Growth: **Reproduction: Disperse: Disturbance Event**





### RUSSIAN THISTLE Life Stage Growth: Reproduction: Disperse:

#### **Disturbance Event**



#### STAR THISTLE Life Stage Growth: **Reproduction: Disperse: Disturbance Event**

**Browse:** 







**Human Recreation:** 



# <u>GROWTH</u>



### Life Stage

# **Reproduction**



## Life Stage

# **Disperse**



### Life Stage