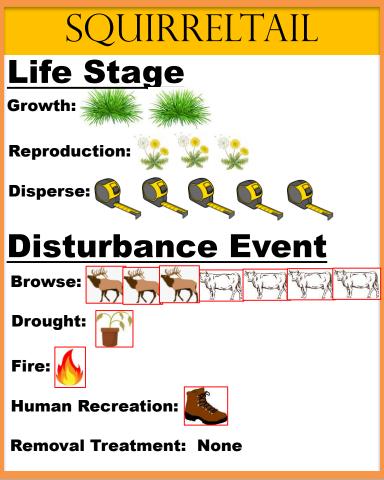

#### **Disturbance Event**

**Human Recreation:** 

**Removal Treatment:** 

None

#### **Browse: None**

#### **Removal Treatment: None**