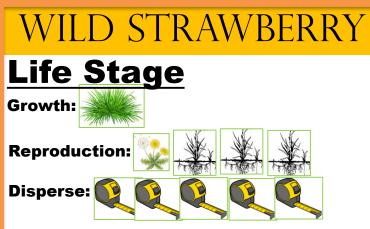

## Russian Thistle





## Puncture Vine





Disperse: ???

#### **Disturbance Event**



**Human Recreation:** 



**Removal Treatment:** 

None

## PAINTBRUSH Life Stage Growth: Reproduction:

#### **Disturbance Event**





Drought: ???



**Removal Treatment: None** 







Human Recreation:



**Removal Treatment: None** 



#### **Disturbance Event**

#### **Browse: None**



#### **Removal Treatment: None**

#### RABBITBRUSH Life Stage Growth: **Reproduction:** Disperse:

#### **Disturbance Event**

- And







Human Recreation:



#### SAGEBRUSH









#### **Disturbance Event**

#### **Browse: None**





#### **Disturbance Event ??**





**Human Recreation:** 





#### YARROW Life Stage Growth: Reproduction: Disperse:

#### **Disturbance Event**

#### **Browse: None**





#### **Disturbance Event**

#### Browse: ??



Fire: ??

Human Recreation: ??

#### DWARF LUPINE



#### Growth:



**Reproduction:** 





#### **Disturbance Event**









**Human Recreation:** 







#### SPOTTED KNAPWEED Life Stage Growth: **Reproduction: Disperse: Disturbance Event Browse:**



**Human Recreation:** 









**Drought:** 



Human Recreation:





# HOUNDSTONGUE

**Reproduction:** 





#### **Disturbance Event**





**Human Recreation:** 





**Human Recreation:** 

Removal Treatment: 🚺 🏑





**Human Recreation:** 

Removal Treatment: 🚺 🏑

#### EURASIAN WATER MILFOIL

#### Life Stage





Growth:

#### **Disturbance Event**

#### Browse: ??aquatic organism

**Drought:** 



#### **Fire: None**

**Human Recreation:** 



### BULL THISTLE Life Stage Growth: **