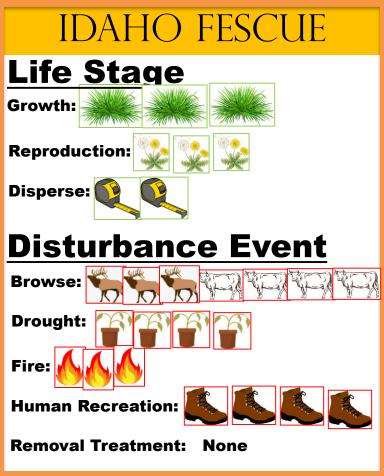

hine



#### Dwarf Monkey Flower



## Paintbrush







## Idaho Fescue

## Bluebunch Wheatgrass



## Snowberry



## Wax Currant



# Dwarf Lupine



## Wild Strawberry



## Yarrow

## Lowly Penstemon

## Manzanita



#### Rabbitbrush



## **Bitterbrush**

## Sagebrush



## Spotted Knapweed



# Diffuse Knapweed



## Dalmatian Toadflax



#### Medusahead Rye



## Houndstongue



# Yellow Flag Iris



## Eurasian watermilfoil



## Ribbon Grass



#### **Bull Thistle**

#### <u>Invasive</u>

# Canada Thistle



## Russian Thistle





## Puncture Vine





Disperse: ???

#### **Disturbance Event**



**Human Recreation:** 



**Removal Treatment:** 

None

## PAINTBRUSH Life Stage Growth: Reproduction:

#### **Disturbance Event**





Drought: ???



**Removal Treatment: None** 







Human Recreation:



**Removal Treatment: None** 



#### **Disturbance Event**

#### **Browse: None**



#### **Removal Treatment: None**

#### RABBITBRUSH Life Stage Growth: **Reproduction:** Disperse:

#### **Disturbance Event**

- And







Human Recreation:



#### SAGEBRUSH









#### **Disturbance Event**

#### **Browse: None**





#### **Disturbance Event ??**





**Human Recreation:** 





#### YARROW Life Stage Growth: Reproduction: Disperse:

#### **Disturbance Event**

#### **Browse: None**





#### **Disturbance Event**

#### Browse: ??



Fire: ??

Human Recreation: ??

#### DWARF LUPINE



#### Growth:



**Reproduction:** 





#### **Disturbance Event**









**Human Recreation:** 







#### SPOTTED KNAPWEED Life Stage Growth: **Reproduction: Disperse: Dis