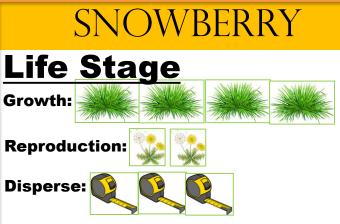

## Idaho Fescue

## Bluebunch Wheatgrass



## Snowberry



## Wax Currant



# Dwarf Lupine



## Wild Strawberry



## Yarrow

## Lowly Penstemon

## Manzanita



#### Rabbitbrush



## **Bitterbrush**

## Sagebrush



## Spotted Knapweed



# Diffuse Knapweed



## Dalmatian Toadflax



#### Medusahead Rye



## Houndstongue



# Yellow Flag Iris



## Eurasian watermilfoil



## Ribbon Grass



#### **Bull Thistle**

#### <u>Invasive</u>

# Canada Thistle



## Russian Thistle





## Puncture Vine





Disperse: ???

#### **Disturbance Event**



**Human Recreation:** 



**Removal Treatment:** 

None

## PAINTBRUSH Life Stage Growth: Reproduction:

#### **Disturbance Event**





Drought: ???



**Removal Treatment: None** 







Human Recreation:



**Removal Treatment: None** 



#### **Disturbance Event**

#### **Browse: None**



#### **Removal Treatment: None**

#### RABBITBRUSH Life Stage Growth: **Reproduction:** Disperse:

#### **Disturbance Event**

- And







Human Recreation:



#### SAGEBRUSH









#### **Disturbance Event**

#### **Browse: None**





#### **Disturbance Event ??**





**Human Recreation:** 





#### YARROW Life Stage Growth: Reproduction: Disperse:

#### **Disturbance Event**

#### **Browse: None**





#### **Disturbance Event**

#### Browse: ??



Fire: ??

Human Recreation: ??

#### DWARF LUPINE



#### Growth:



**Reproduction:** 





#### **Disturbance Event**









**Human Recreation:** 







#### SPOTTED KNAPWEED Life Stage Growth: **Reproduction: Disperse: Disturbance Event Browse:**



**Human Recreation:**