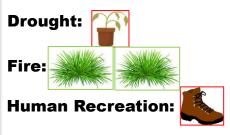

#### **Disturbance Event**

Drought: ???

**Removal Treatment: None** 

Human Recreation:

**Removal Treatment: None** 