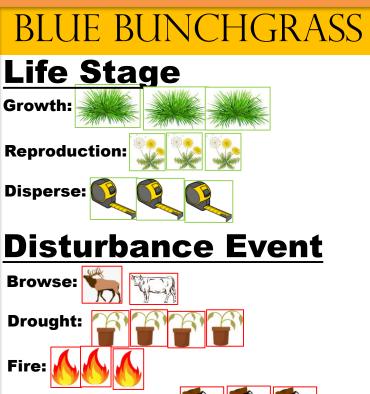

ne



#### Dwarf Monkey Flower



## Paintbrush







## Idaho Fescue

## Bluebunch Wheatgrass



## Snowberry



## Wax Currant



# Dwarf Lupine



## Wild Strawberry



## Yarrow

## Lowly Penstemon

## Manzanita



#### Rabbitbrush



## **Bitterbrush**

## Sagebrush



## Spotted Knapweed



# Diffuse Knapweed



## Dalmatian Toadflax



#### Medusahead Rye



## Houndstongue



# Yellow Flag Iris



## Eurasian watermilfoil



## Ribbon Grass



#### **Bull Thistle**

#### <u>Invasive</u>

# Canada Thistle



## Russian Thistle





## Puncture Vine





Disperse: ???

#### **Disturbance Event**



**Human Recreation:** 



**Removal Treatment:** 

None

## PAINTBRUSH Life Stage Growth: Reproduction:

#### **Disturbance Event**





Drought: ???



**Removal Treatment: None** 







Human Recreation:



**Removal Treatment: None** 



#### **Disturbance Event**

#### **Browse: None**



#### **Removal Treatment: None**

#### RABBITBRUSH Life Stage Growth: **Reproduction:** Disperse:

#### **Disturbance Event**

- And







Human Recreation:



#### SAGEBRUSH









#### **Disturbance Event**

#### **Browse: None**





#### **Disturbance Event ??**





**Human Recreation:** 





#### YARROW Life Stage Growth: Reproduction: Disperse:

#### **Disturbance Event**

#### **Browse: None**





#### **Disturbance Event**

#### Browse: ??



Fire: ??

Human Recreation: ??

#### DWARF LUPINE



#### Growth:



**Reproduction:** 





#### **Disturbance Event**









**Human Recreation:** 







#### SPOTTED KNAPWEED Life Stage Growth: **Reproduction: Disperse: Distu