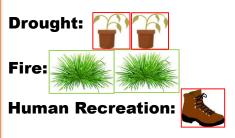

#### **Disturbance Event**

Drought: ???

**Removal Treatment: None** 

Human Recreation:

**Removal Treatment: None** 