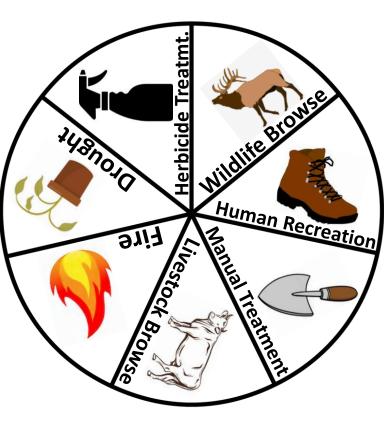

#### **Disturbance Event**

**Human Recreation:** 

**Removal Treatment:** 

None

#### **Disturbance Event**

Drought: ???

**Removal Treatment: None** 

Human Recreation:

**Removal Treatment: None** 

#### **Disturbance Event**

- And

Human Recreation:

#### **Disturbance Event ??**

**Human Recreation:** 

#### Browse: ??

Fire: ??

Human Recreation: ??

#### **Disturbance Event**

**Human Recreation:** 

#### SPOTTED KNAPWEED Life Stage Growth: **Reproduction: Disperse: Disturbance Event Browse:**

**Human Recreation:** 

**Drought:** 

Human Recreation:

#### **Disturbance Event**

**Human Recreation:** 

**Human Recreation:** 

Removal Treatment: 🚺 🏑

**Human Recreation:** 

Removal Treatment: 🚺 🏑

#### Browse: ??aquatic organism

**Drought:** 

#### **Fire: None**

**Human Recreation:** 

#### STAR THISTLE Life Stage Growth: **Reproduction: Disperse: Disturbance Event**

**Browse:** 

**Human Recreation:** 