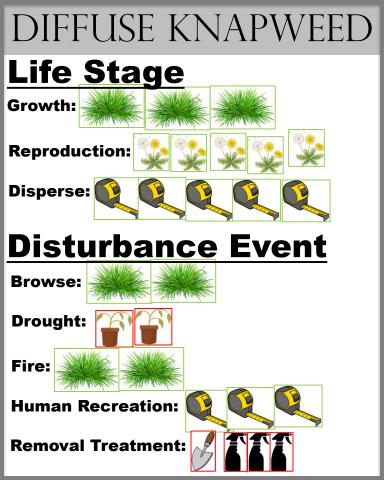

# Diffuse Knapweed

#### **Disturbance Event**

**Human Recreation:** 

**Removal Treatment:** 

None