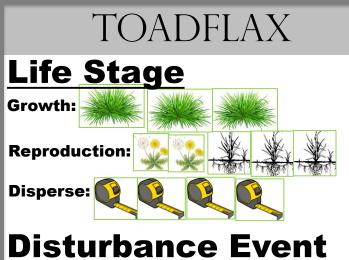

#### **Disturbance Event**

#### **Browse: None**



#### **Removal Treatment: None**

#### RABBITBRUSH Life Stage Growth: **Reproduction:** Disperse:

#### **Disturbance Event**

- And







Human Recreation:



#### SAGEBRUSH









#### **Disturbance Event**

#### **Browse: None**





#### **Disturbance Event ??**





**Human Recreation:** 





#### YARROW Life Stage Growth: Reproduction: Disperse:

#### **Disturbance Event**

#### **Browse: None**





#### **Disturbance Event**

#### Browse: ??



Fire: ??

Human Recreation: ??

#### DWARF LUPINE



#### Growth:



**Reproduction:** 





#### **Disturbance Event**









**Human Recreation:** 







#### SPOTTED KNAPWEED Life Stage Growth: **Reproduction: Disperse: Disturbance Event Browse:**



**Human Recreation:** 









**Drought:** 



Human Recreation:





# HOUNDSTONGUE

**Reproduction:** 





#### **Disturbance Event**





**Human Recreation:** 





**Human Recreation:** 

Removal Treatment: 🚺 🏑





**Human Recreation:** 

Removal Treatment: 🚺 🏑

#### EURASIAN WATER MILFOIL

#### Life Stage





Growth:

#### **Disturbance Event**

#### Browse: ??aquatic organism

**Drought:** 



#### **Fire: None**

**Human Recreation:** 



### BULL THISTLE Life Stage Growth: **Reproduction: Disperse: Disturbance Event**





### RUSSIAN THISTLE Life Stage Growth: Reproduction: Disperse:

#### **Disturbance Event**



#### STAR THISTLE Life Stage Growth: **Reproduction: Disperse: Disturbance Event**

**Browse:** 







**Human Recreation:** 



# <u>GROWTH</u>



### Life Stage

# **Reproduction**



## L