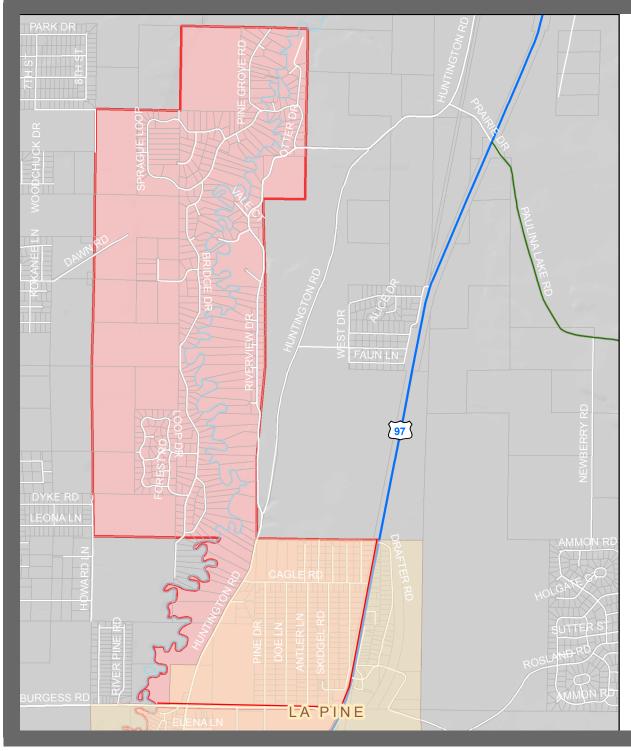

## LIVESTOCK DISTRICT

Lazy River Annexation

Map Produced on April 15, 2017

The information on this map was derived from the digital databases on the Deschutes County's G.I.S. Care was taken in the creation of this map, but it is provided "as is." Deschutes County cannot accept any responsibility for errors, omissions, or positional accuracy in the digital data or the underlying records. There are no warranties, express or implied, including the warranty of merchantability or fitness for a particular purpose, accompanying this product. However, notification of any errors will be appreciated.