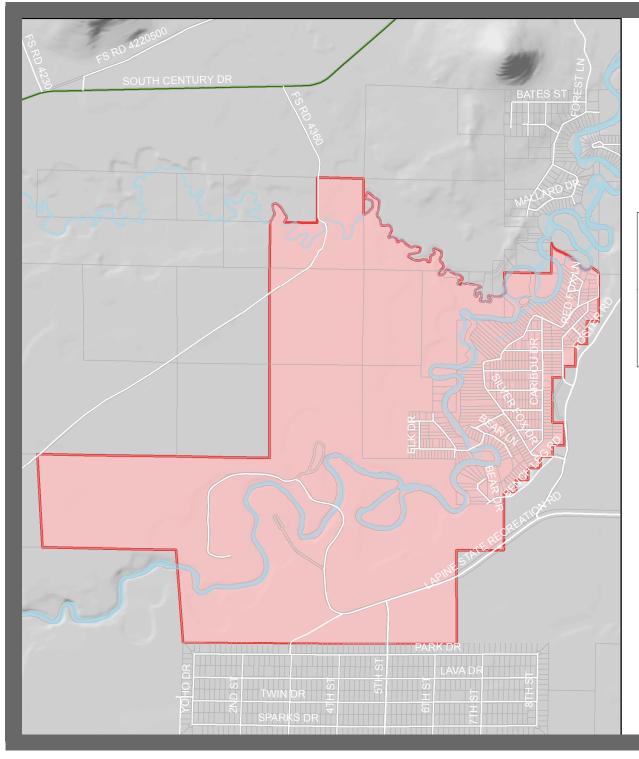

## LIVESTOCK DISTRICT

Deschutes River Rec Homesites

Map Produced on April 15, 2017

The information on this map was derived from the digital databases on the Deschutes County's G.I.S. Care was taken in the creation of this map, but it is provided "as is." Deschutes County cannot accept any responsibility for errors, omissions, or positional accuracy in the digital data or the underlying records. There are no warranties, express or implied, including the warranty of merchantability or fitness for a particular purpose, accompanying this product. However, notification of any errors will be appreciated.