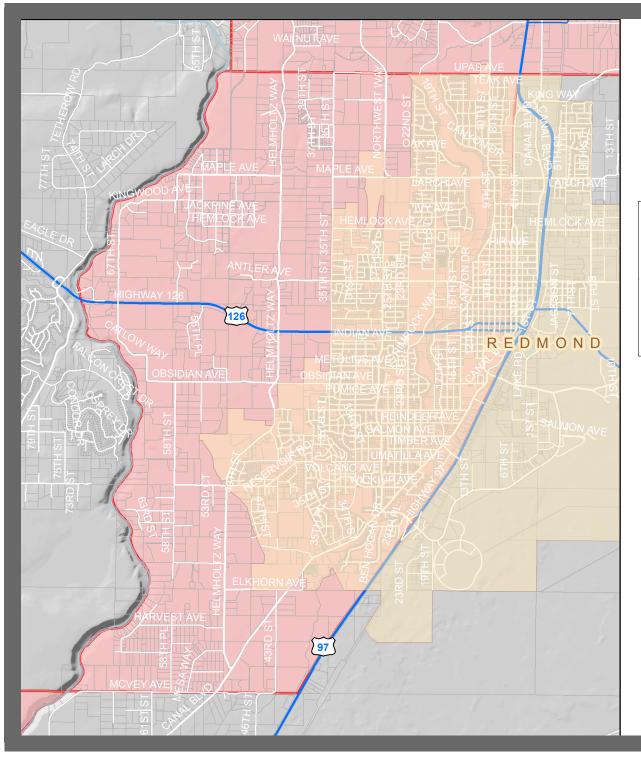

## LIVESTOCK DISTRICT

#6

0 0.55 1.1 1.65 2.2

Map Produced on April 15, 2017

The information on this map was derived from the digital databases on the Deschutes County's G.I.S. Care was taken in the creation of this map, but it is provided "as is." Deschutes County cannot accept any responsibility for errors, omissions, or positional accuracy in the digital data or the underlying records. There are no warranties, express or implied, including the warranty of merchantability or fitness for a particular purpose, accompanying this product. However, notification of any errors will be appreciated.