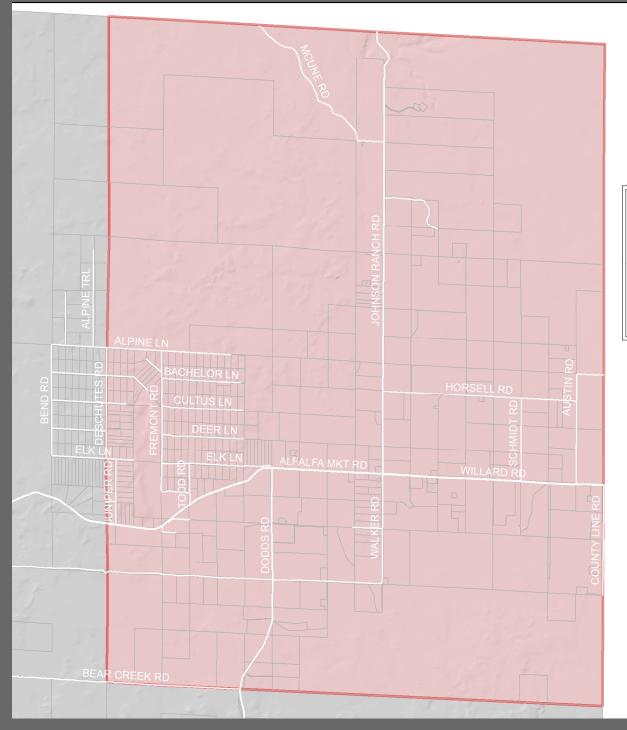

## LIVESTOCK DISTRICT

#1

Legend

Major Roads

— Primary Highway
— Secondary Highway
— Other Main Roads

Livestock Districts
— City Limits
— Taxlots
— Lakes

Map Produced on April 15, 2017

The information on this map was derived from the digital databases on the Deschutes County's G.I.S. Care was taken in the creation of this map, but it is provided "as is." Deschutes County cannot accept any responsibility for errors, omissions, or positional accuracy in the digital data or the underlying records. There are no warranties, express or implied, including the warranty of merchantability or fitness for a particular purpose, accompanying this product. However, notification of any errors will be appreciated.