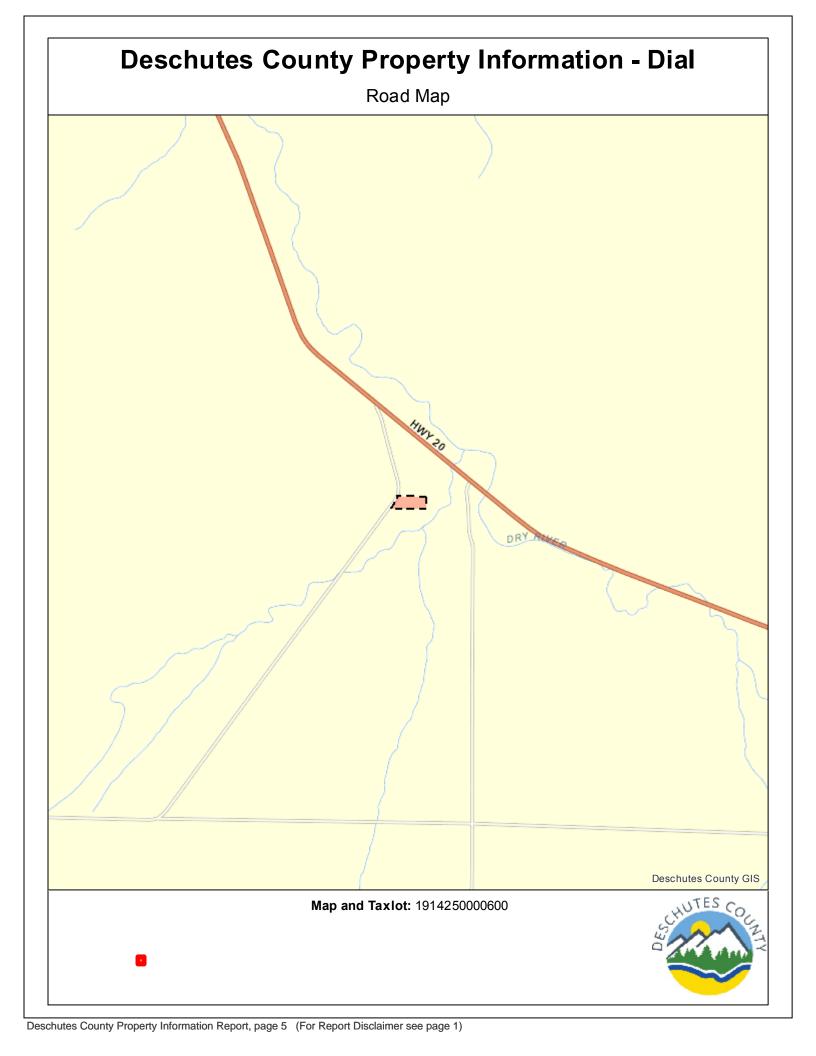

We have searched our Tract Indices as to the following described property:

The North half of the North half of the Southwest Quarter of the Northeast Quarter of Section 25, Township 19 South, Range 14 East of the Willamette Meridian, Deschutes County, Oregon. Excepting therefrom the right-of-way of Fort Rock Market Road.