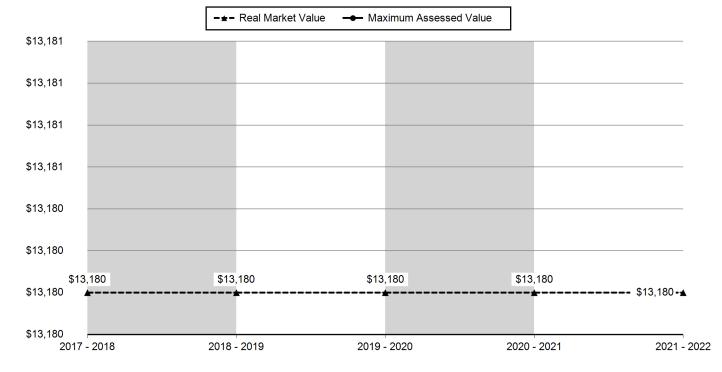

We find the following apparent encumbrances within ten (20) years prior to the effective date hereof:

- 1. Subject property is under public ownership and is tax exempt. Any change in ownership before delivery of assessment roll may result in tax liability. Account No. 108432.
- 2. Right of ingress and egress, including terms and provisions thereof. Recorded: July 09, 1973 as Book 197, Page 33

1. Taxes for the fiscal year 2022-2023 a lien due, but not yet payable

NOTE: We find no outstanding voluntary liens of record affecting subject property. An inquiry should be made concerning the existence of any unrecorded lien or other indebtedness which could give rise to any security interest in the subject property.