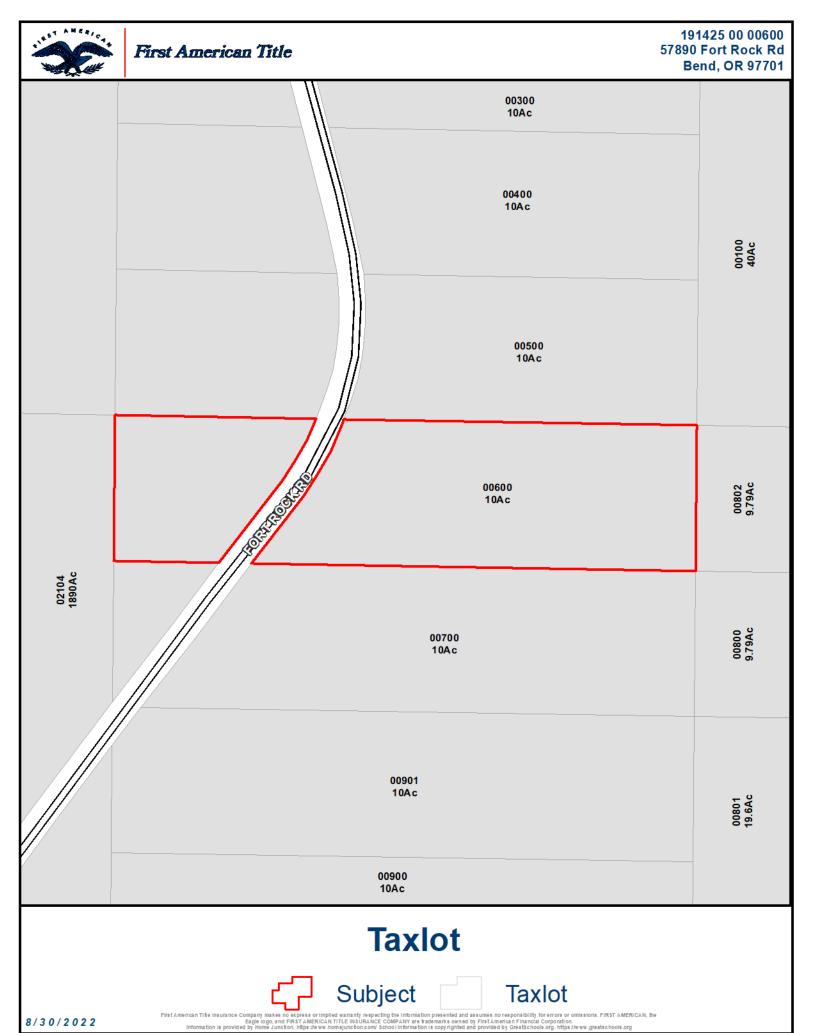

We have searched our Tract Indices as to the following described property:

The North half of the North half of the Southwest Quarter of the Northeast Quarter of Section 25, Township 19 South, Range 14 East of the Willamette Meridian, Deschutes County, Oregon. Excepting therefrom the right-of-way of Fort Rock Market Road.