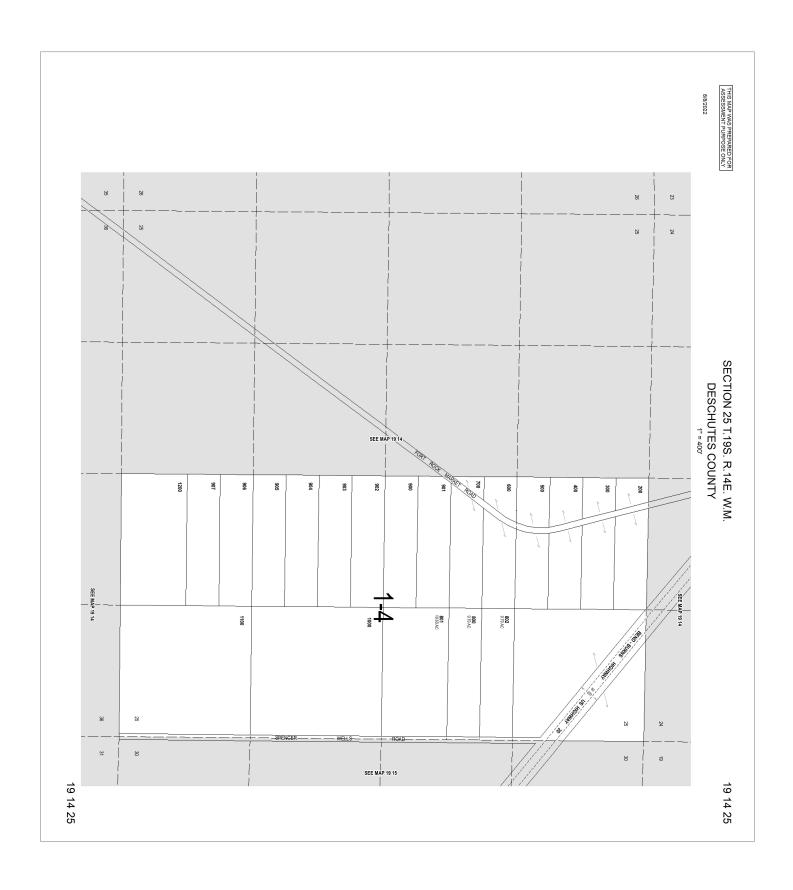

We have searched our Tract Indices as to the following described property:

The North half of the North half of the Southwest Quarter of the Northeast Quarter of Section 25, Township 19 South, Range 14 East of the Willamette Meridian, Deschutes County, Oregon. Excepting therefrom the right-of-way of Fort Rock Market Road.