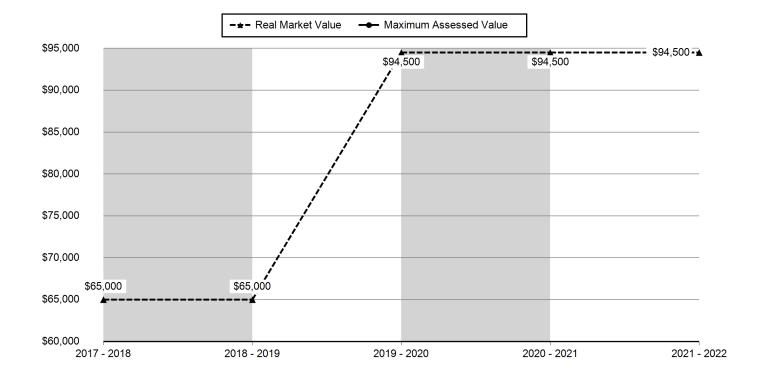

| Valuation History All values are as of January 1 of each year. Tax year is July 1st through June 30th of each year. |             |             |             |             |             |
|---------------------------------------------------------------------------------------------------------------------|-------------|-------------|-------------|-------------|-------------|
|                                                                                                                     | 2017 - 2018 | 2018 - 2019 | 2019 - 2020 | 2020 - 2021 | 2021 - 2022 |
| Real Market Value - Land                                                                                            | \$65,000    | \$65,000    | \$94,500    | \$94,500    | \$94,500    |
| Real Market Value - Structures                                                                                      | \$0         | \$0         | \$0         | \$0         | \$0         |
| Total Real Market Value                                                                                             | \$65,000    | \$65,000    | \$94,500    | \$94,500    | \$94,500    |
| Maximum Assessed Value                                                                                              | N/A         | N/A         | N/A         | N/A         | N/A         |
| Total Assessed Value                                                                                                | \$0         | \$0         | \$0         | \$0         | \$0         |
| Veterans Exemption                                                                                                  | \$0         | \$0         | \$0         | \$0         | \$0         |