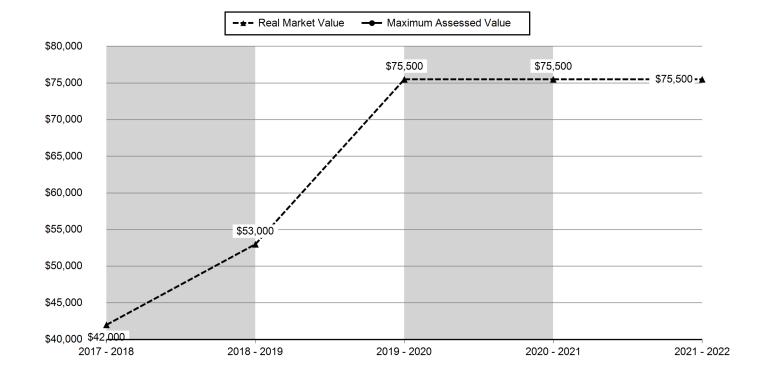

| Valuation History All values are as of January 1 of each year. Tax year is July 1st through June 30th of each year. |             |             |             |             |             |
|---------------------------------------------------------------------------------------------------------------------|-------------|-------------|-------------|-------------|-------------|
|                                                                                                                     | 2017 - 2018 | 2018 - 2019 | 2019 - 2020 | 2020 - 2021 | 2021 - 2022 |
| Real Market Value - Land                                                                                            | \$42,000    | \$53,000    | \$75,500    | \$75,500    | \$75,500    |
| Real Market Value - Structures                                                                                      | \$0         | \$0         | \$0         | \$0         | \$0         |
| Total Real Market Value                                                                                             | \$42,000    | \$53,000    | \$75,500    | \$75,500    | \$75,500    |
| Maximum Assessed Value                                                                                              | N/A         | N/A         | N/A         | N/A         | N/A         |
| Total Assessed Value                                                                                                | \$0         | \$0         | \$0         | \$0         | \$0         |
| Veterans Exemption                                                                                                  | \$0         | \$0         | \$0         | \$0         | \$0         |