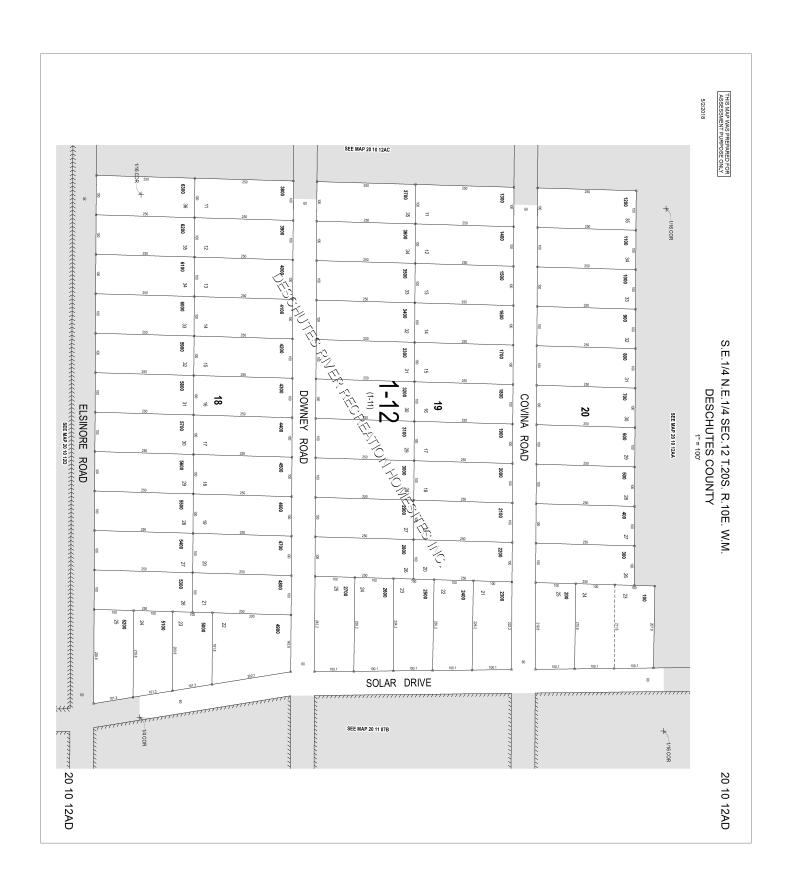

### Legal Description:

Lot Twelve (12), Block Nineteen (19), DESCHUTES RIVER RECREATION HOMESITES, INC. (Blocks 18-25), together with a 1/1224 interest as tenants in common in the following described parcels:

**Current Tax Year:** 

Tax Code Area: 1012

**Assessment** 

Subdivision: DESCHUTES RIVER RECREATION

HOMESITES INC (BLKS 18-25)

**Lot:** 12 **Block:** 19

Assessor Acres: 0.57

Property Class: 950 -- MUNICIPAL OR OTHER EXEMPT