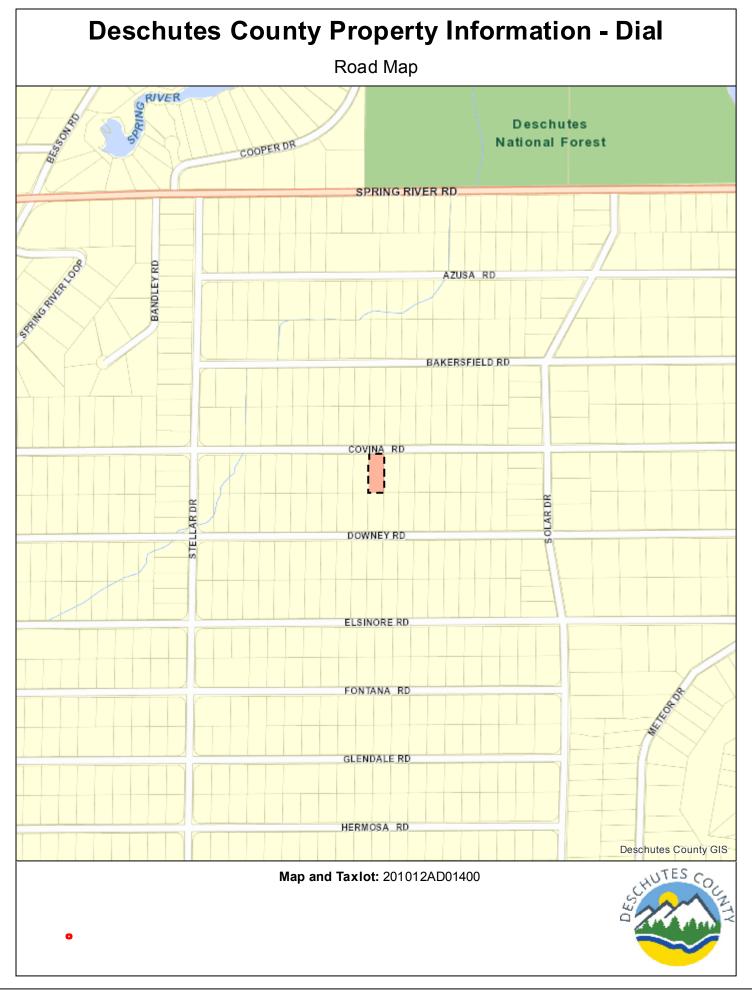

Sale ID: 2022-08

Map and Taxlot: 201012AD01400

Account: 115599

Situs Address: 17113 COVINA RD
Zoning: RR-10, AS, WA
BEND, OR 97707
Acreage: 0.57

### **Account Summary**

**Account Information** 

Mailing Name: DESCHUTES COUNTY

Map and Taxlot: 201012AD01400

**Account:** 115599

Tax Status: Non-Assessable

Situs Address: 17113 COVINA RD, BEND, OR 97707

**Property Taxes** 