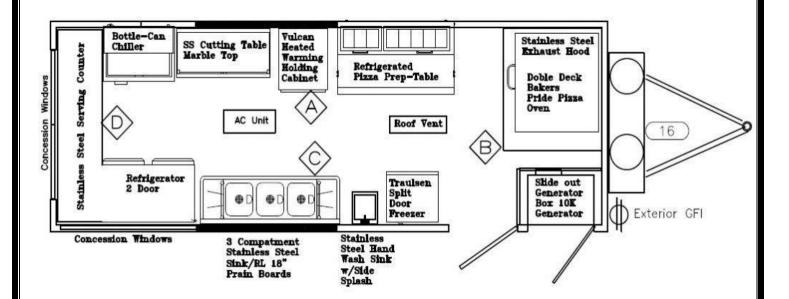

#### \*FLOOR PLAN LAYOUT EXAMPLE:

(Scale  $-\frac{1}{4}$ " = 1')

Note: Your floor plan does not need to be an engineer's copy, but it must have all the information from the Floor Plan/Equipment Layout checklist on the  $I^{st}$  page.

#### Please use the following page for Floor Plan:

| Food Handling                                                                                                                                                                                                                                                                                                                                                 |                  |                         |            |                        |                         |                  |
|---------------------------------------------------------------------------------------------------------------------------------------------------------------------------------------------------------------------------------------------------------------------------------------------------------------------------------------------------------------|------------------|-------------------------|------------|------------------------|-------------------------|------------------|
| Procedures                                                                                                                                                                                                                                                                                                                                                    |                  |                         |            | If Yes, Wh             | ere Will                |                  |
|                                                                                                                                                                                                                                                                                                                                                               |                  |                         |            |                        | Procedure               | Take Place       |
|                                                                                                                                                                                                                                                                                                                                                               |                  |                         |            |                        | Mobile                  | Commissary       |
| Washing fruits and/or vegetables                                                                                                                                                                                                                                                                                                                              |                  | Yes                     |            | ] No                   |                         |                  |
| Thawing frozen foods <sup>1</sup>                                                                                                                                                                                                                                                                                                                             |                  | Yes                     |            | No                     |                         |                  |
| Food preparation - chopping, par-cooking, marinating, etc.                                                                                                                                                                                                                                                                                                    |                  | Yes                     |            | No                     |                         |                  |
| Cooking food                                                                                                                                                                                                                                                                                                                                                  |                  | Yes                     |            | No                     |                         |                  |
| Cooling food <sup>2</sup>                                                                                                                                                                                                                                                                                                                                     |                  | Yes                     |            | No                     |                         |                  |
| Reheating food                                                                                                                                                                                                                                                                                                                                                |                  | Yes                     | L          | No                     |                         |                  |
| Refrigeration (cold holding) of foods                                                                                                                                                                                                                                                                                                                         |                  | Yes                     | L          | No                     |                         |                  |
| Steam table or other way of hot holding food  How you will thaw frozen foods:                                                                                                                                                                                                                                                                                 |                  | _ Yes                   |            | No                     |                         |                  |
| <ul> <li><sup>2</sup>If cooling foods, one of the below processes must be in place.</li> <li>a. I have a licensed commissary where I will be cooled.</li> <li>b. I will be using a commercial refrigeration unit(s).</li> <li>c. I am providing a written cooling procedure accooled this option, you must provide a written procedure for packet.</li> </ul> | olir<br>on<br>mp | ng food<br>the manied b | ls;<br>obi | or<br>le uni<br>coolin | t; or<br>g logs for app | oroval. To do    |
| Describe how foods will be rapidly cooled:                                                                                                                                                                                                                                                                                                                    |                  |                         |            |                        |                         |                  |
| Will raw or undercooked animal products be served?Y products that will be served raw or undercooked (example: 6 Oregon Food Code 3-603.11 that will be in your menu:                                                                                                                                                                                          |                  |                         |            | •                      |                         |                  |
| Explain other procedures that you will be doing that have no                                                                                                                                                                                                                                                                                                  | t b              | een list                | ted        | previo                 | ously:                  |                  |
| Note: Mobile food units newly licensed in Oregon may not u                                                                                                                                                                                                                                                                                                    | tili             | ze cold                 | la l       | ates th                | nat do not hav          | ve an associated |