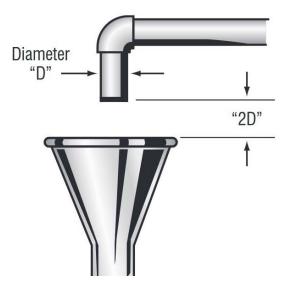

**Indirect Drain (Air Gap):** Required if 3 compartment sink is present. May be placed at single basin (sanitizer) or include all 3 basins, to prevent waste water from backing up into sink.

### Air gap.

Finally, while this document contains some detailed information about the rules for the construction and operation of mobile food units, it does not contain all the requirements for your unit. Please refer to the Food Sanitation Rules <a href="www.healthoregon.org/foodsafety">www.healthoregon.org/foodsafety</a>.