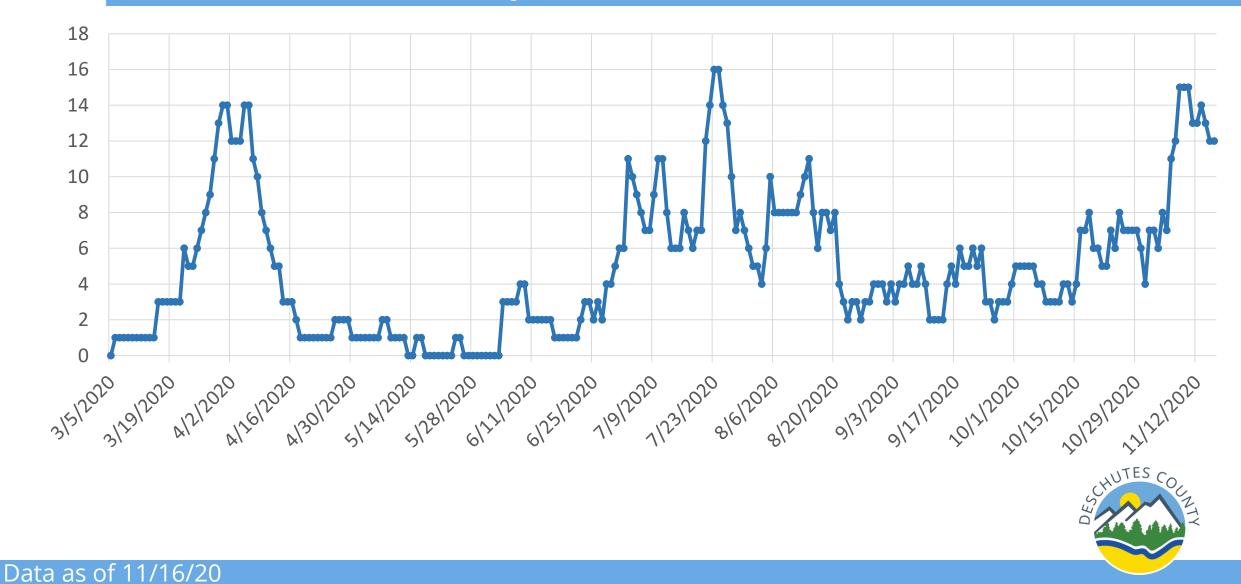

#### Daily Count of COVID-19 Patients Hospitalized (St. Charles Health System Data)