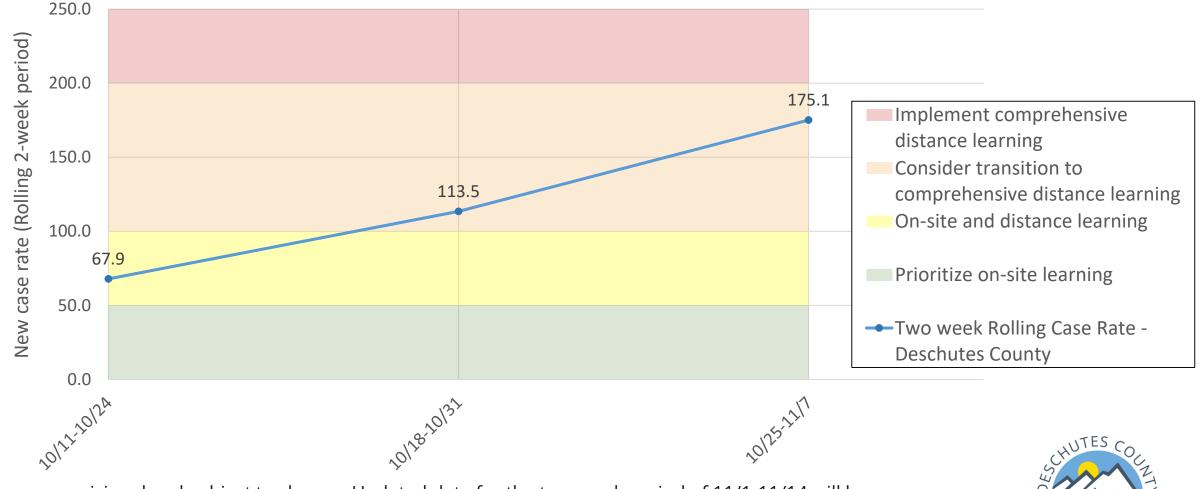

#### School Metrics: Two-week Case Rates per 100,000 population

Data are provisional and subject to change. Updated data for the two-week period of 11/1-11/14 will be available in the late afternoon on Monday, 11/16.

Data as of 11/9/20