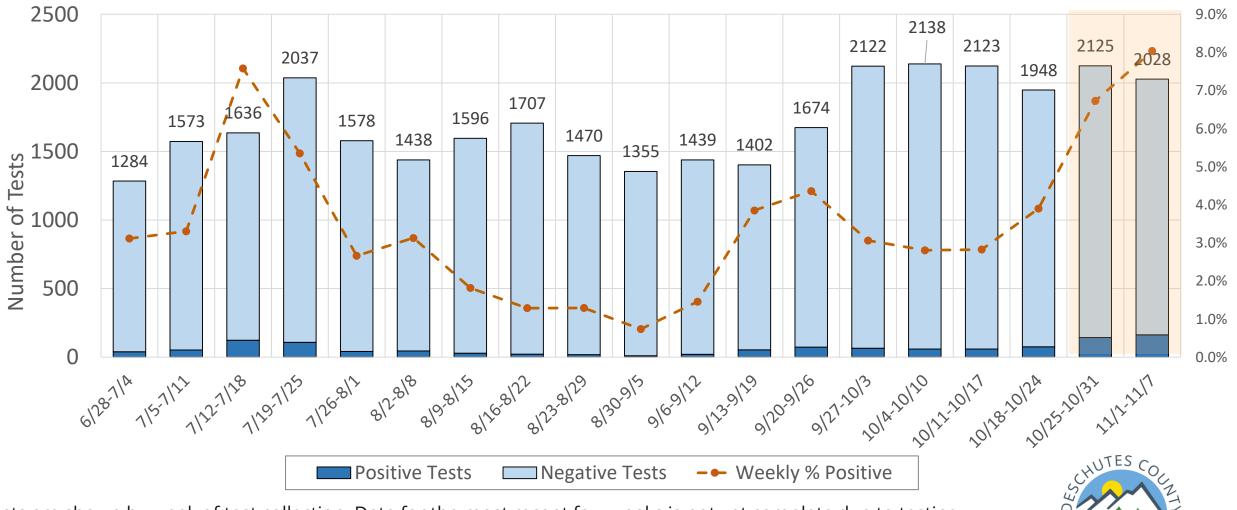

# **Deschutes County Testing by Week**

Tests are shown by week of test collection. Data for the most recent few weeks is not yet complete due to testing turnaround time. Data for the week of 11/8-11/14 will be available late Monday afternoon, 11/16.

Data as of 11/9/20