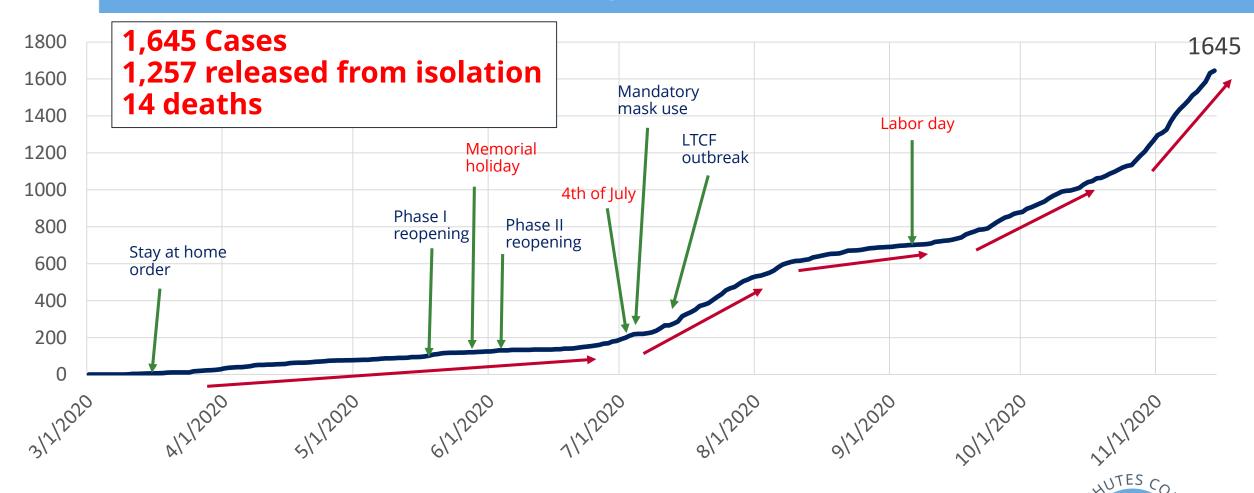

# **Deschutes County Cases (Cumulative)**

Data are shown based on the date a case first became identified as a case.

Data as of 11/16/20