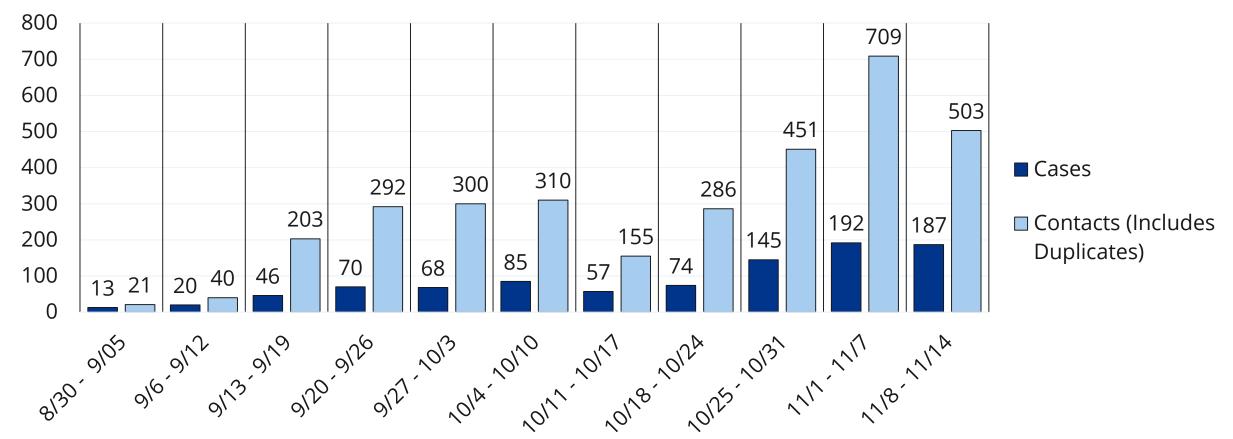

### Deschutes County Cases and Total Named Contacts by Week

Data are shown based on the <u>date a case first became identified as a case</u>. **Contacts data includes many duplicates** (i.e., more than one case may have named a particular contact).

#### Data as of 11/16/20