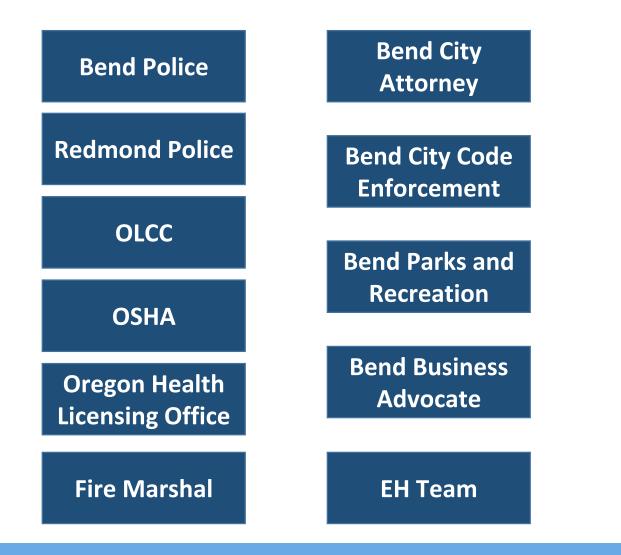

for the most recent few weeks is not yet complete due to testing turnaround time. Data for the week of 11/8-11/14 will be available late Monday afternoon, 11/16.

Data as of 11/9/20

#### School Metrics: Two-week Case Rates per 100,000 population



Data are provisional and subject to change. Updated data for the two-week period of 11/1-11/14 will be available in the late afternoon on Monday, 11/16.

Data as of 11/9/20

#### **School Metrics: Two-week Percent Positivity**



Data are provisional and subject to change. Updated data for the two-week period of 11/1-11/14 will be available in the late afternoon on Monday, 11/16.

Data as of 11/9/20

#### Daily Count of COVID-19 Patients Hospitalized (St. Charles Health System Data)



# **Environmental Health**

### **Problem Solving Team**





# **Recent Field Inspections**

- 85 routine inspections
- 20 re-inspections
- 104 pool/spa inspections
- 1 Hotel inspection
- 3 RV park inspections
- 6 temporary restaurant inspections
- 13 pre-opening inspections

**232 - TOTAL FIELD INSPECTIONS** 



# **Celebrate Collaborative Success**

- ✓ Figuring out "who does what"; networking
- ✓ Navigating Gov and OHA orders; interpreting intent
- ✓ Targeted multi-agency complaint follow up
- ✓ Using education to gain compliance
- ✓ Helping each other
- ✓ Benefits: all on the same page; efficient communication
- ✓ Benefits: well-organized, consistent response