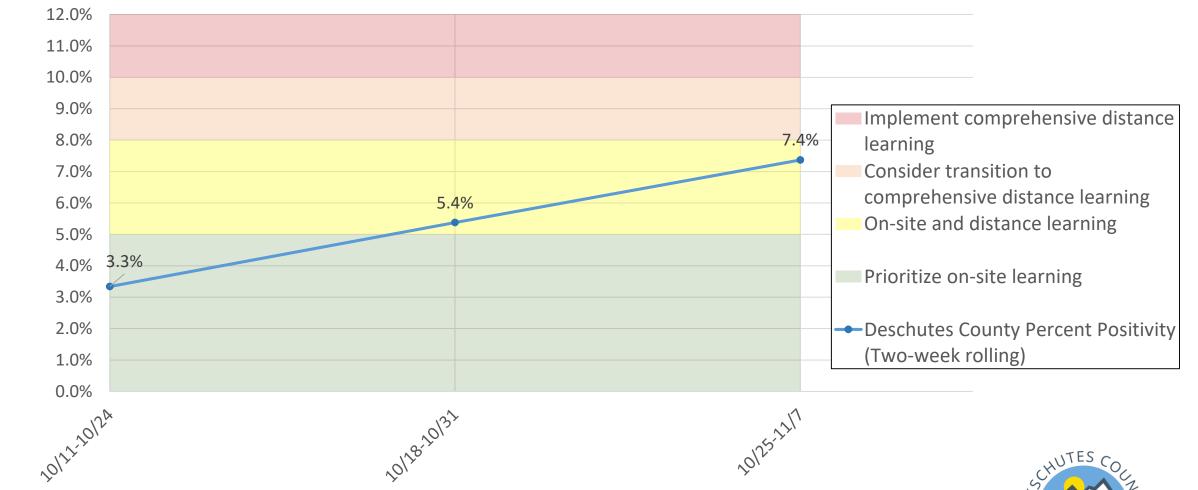

#### **School Metrics: Two-week Percent Positivity**

Data are provisional and subject to change. Updated data for the two-week period of 11/1-11/14 will be available in the late afternoon on Monday, 11/16.

Data as of 11/9/20