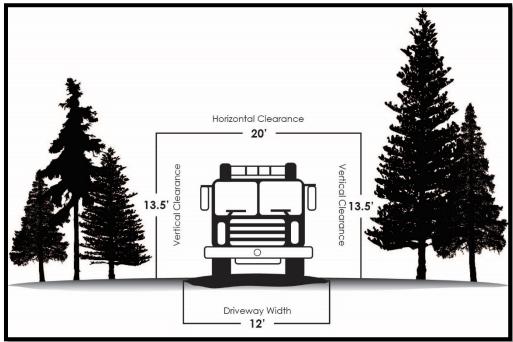

## ACCESSORY DWELLING UNIT (ADU) DRIVEWAY ACCESS REQUIREMENTS

The following requirements apply to driveways for ADUs:

- All driveways, existing or new, must be approved by the County Road Department as part of a Driveway Access Permit.
- No more than two (2) driveway access points from County roads are allowed.
- Driveways must be improved to meet one (1) of following options:
  - 1. Your Fire District must complete the attached form verifying the existing and/or proposed driveway(s) is designed to ensure the district can serve the property.
  - 2. The driveway(s) must be improved as follows:
    - a. Material Requirements
      - Asphalt or concrete surface; or
      - ii. Designed and maintained to support a minimum GVW of 75,000 lbs. (Note: This option requires certification from a Professional Engineer, registered in Oregon)
    - b. There must be a continuous 12-foot-wide driveway surface.
    - c. The horizontal and vertical clearances must comply with the figure below.

Option 2 – Driveway Clearance Requirements