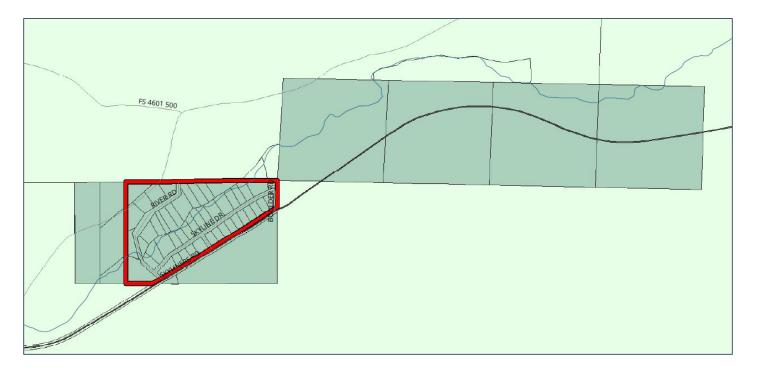

# Skyline Subdivision and 1st Addition

49 lots. 11 are vacant Average Lot Size: 0.73 None are tax deferred