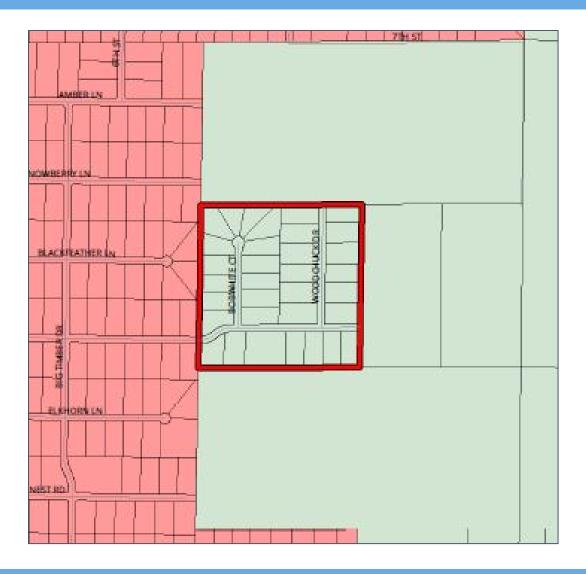

### **Meadow Crest Acres**

33 lots. 14 are vacant Average Lot Size: 1.07 None are tax deferred