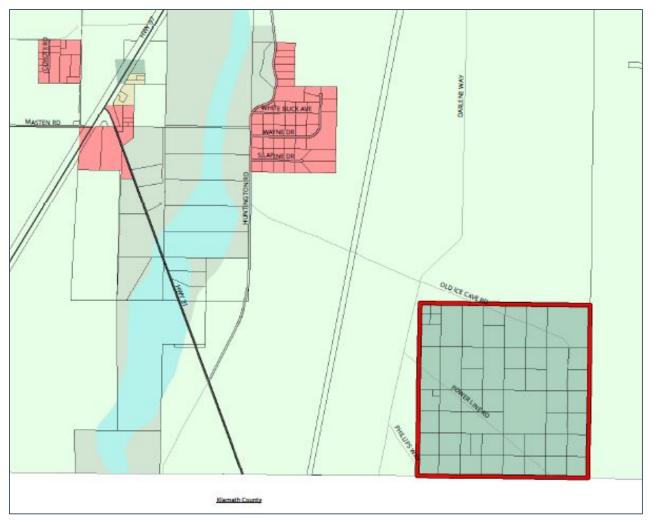

#### Section 36

## Section 36

54 lots. 44 are vacant Average Lot Size: 11.65 3 parcels are tax deferred