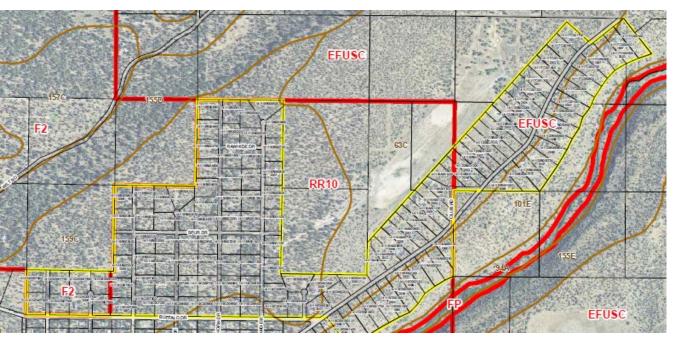

## **Squaw Creek Canyon Rec Estates**

42 lots. 18 are vacant Average Lot Size: 2.5 None are tax deferred