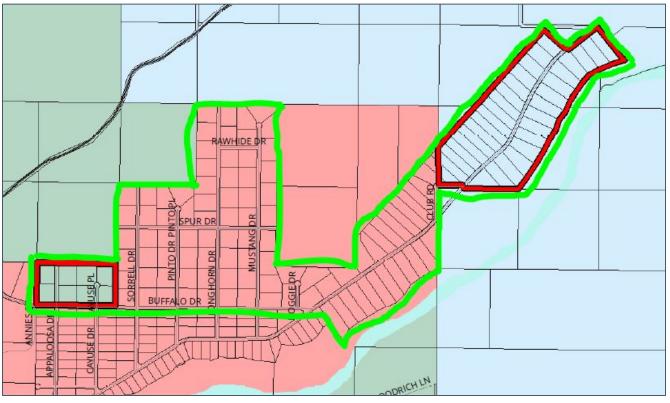

# Skyline Subdivision and 1st Addition

49 lots. 11 are vacant Average Lot Size: 0.73 None are tax deferred