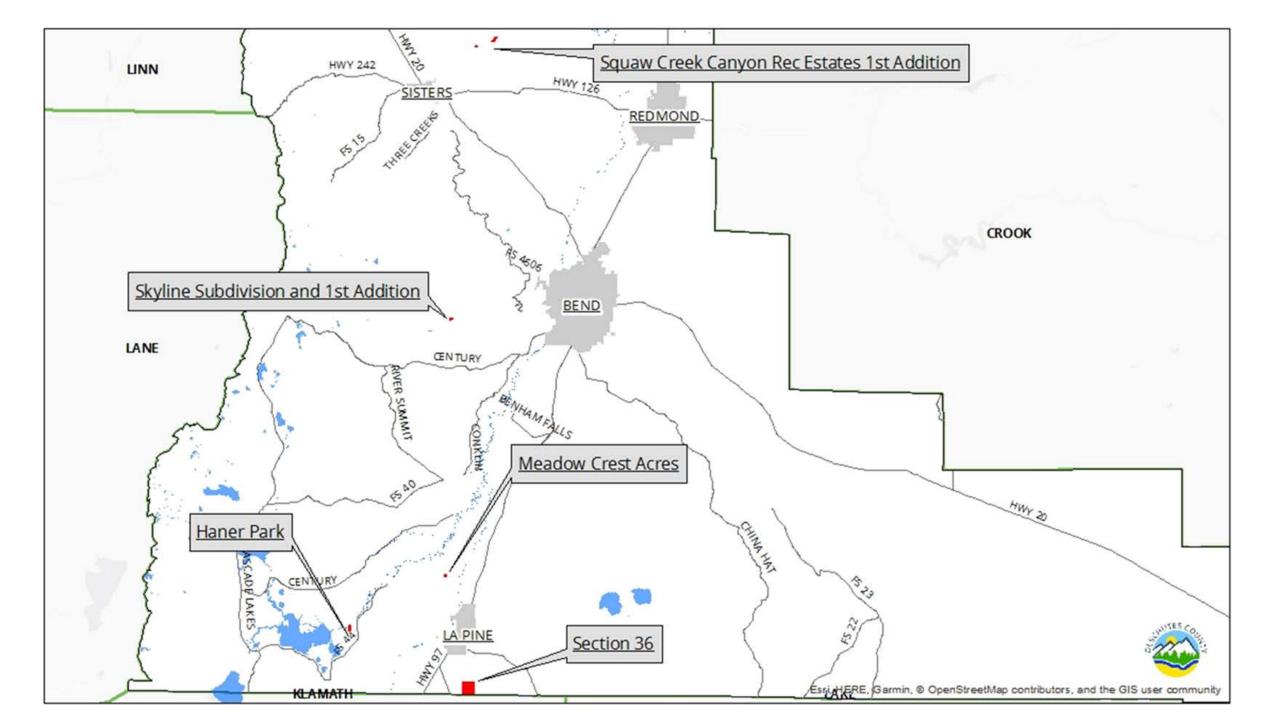

### **Committed Residential Areas**

#### Haner Park

#### **Meadow Crest Acres**

#### Section 36

### **Committed Residential Areas**

Skyline Subdivision and 1st Addtl. Squaw Creek Canyon Recreational Est. 1st A