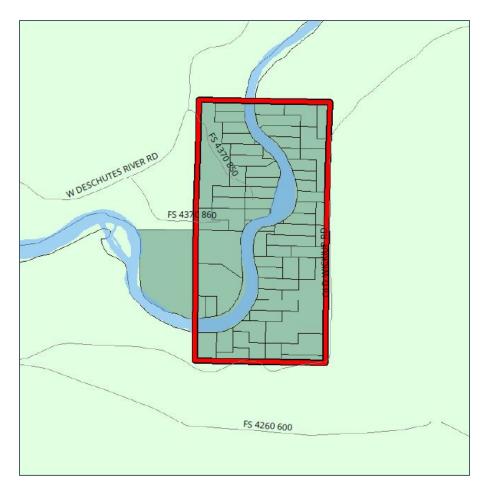

#### Haner Park

# **Haner Park**

59 lots. 23 are vacant Average Lot Size: 1.19 No lots are tax deferred