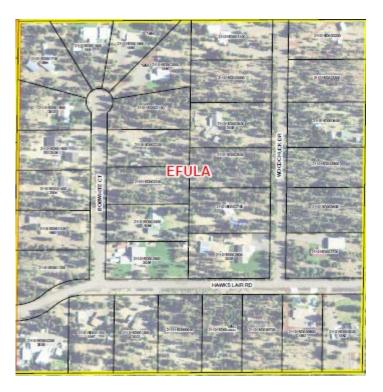

### **Meadow Crest Acres**

33 lots. 14 are vacant Average Lot Size: 1.07 None are tax deferred