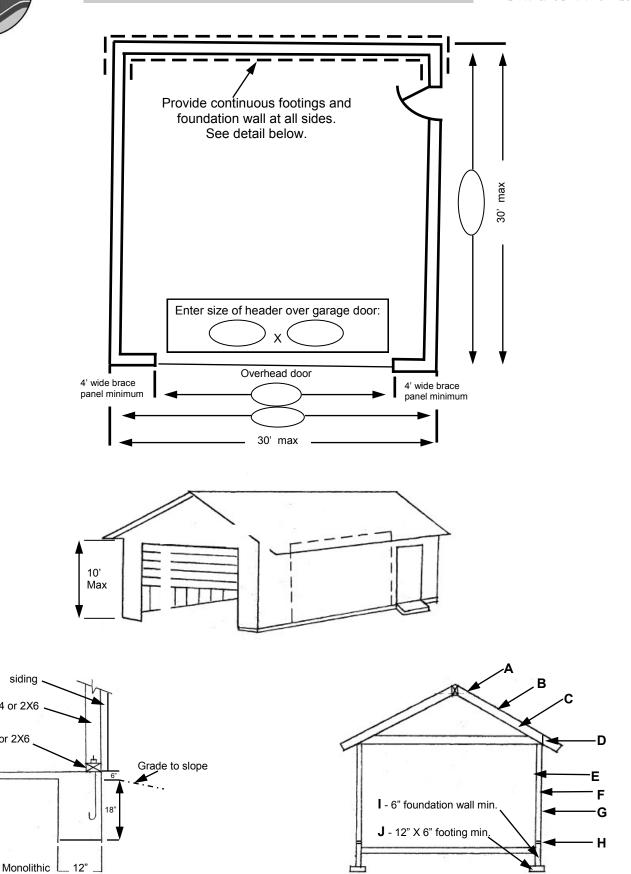

## **Generic Garage Plan**

**Please Note**: This plan is limited to detached non-habitable buildings with conventional framing that do not exceed 30' X 30' in size and a 10' maximum in eve height. Any deviation from this plan will require a full set of plans designed by an Oregon licensed engineer or architect to be submitted. Truss engineering is required at the time of application. This is not to be used for pole structures.

| Height                                                                           | Dimensions                                                                                   | X       | =                      | Total SQ FT |  |
|----------------------------------------------------------------------------------|----------------------------------------------------------------------------------------------|---------|------------------------|-------------|--|
| Ground Snow Load Requirem                                                        |                                                                                              | ement   | nentPSF (max. 55 PSF)  |             |  |
| Check the appropriate se                                                         | elections:                                                                                   |         |                        |             |  |
| A. Type of Roof Covering:                                                        |                                                                                              |         |                        |             |  |
| ☐ Asphalt shingles                                                               |                                                                                              | □ Ot    | her                    |             |  |
| B. Type of Roof Sheathing:                                                       |                                                                                              |         |                        |             |  |
| ☐ ½" CDX *32-16 span                                                             | rating min. per APA                                                                          | ☐ Other |                        |             |  |
| C. Pre-Engineered Manufac                                                        | tured Trusses                                                                                |         |                        |             |  |
| D. 2 X Solid blocking requir                                                     | red between trusses                                                                          |         |                        |             |  |
| E. Interior finish:                                                              |                                                                                              |         |                        |             |  |
| ☐ Gypsum Board                                                                   |                                                                                              | □ Pa    | aneling                |             |  |
| □ Other                                                                          |                                                                                              |         |                        |             |  |
| F. Wall Framing:                                                                 |                                                                                              |         |                        |             |  |
| ☐ 2 x 4 Studs 16" O.C.                                                           |                                                                                              | □ 2     | ☐ 2 X 6 Studs 16" O.C. |             |  |
| <ul><li>2 x 4 Studs 24" O.C.</li><li>* Must provide a mini of corners.</li></ul> | vide a minimum 48" wide brace panel at each end of brace wall line at all sides within 8 fee |         |                        |             |  |
| G. Siding:                                                                       |                                                                                              |         |                        |             |  |
| □ T-111                                                                          |                                                                                              | □Во     | oard & Batt            |             |  |
| ☐ Other                                                                          |                                                                                              |         |                        |             |  |
| H. Pressure Treated Mud S                                                        | ill                                                                                          |         |                        |             |  |
| □ 2 x 4                                                                          |                                                                                              | □ 2     | x 6                    |             |  |

siding

2X4 or 2X6

2X4 or 2X6