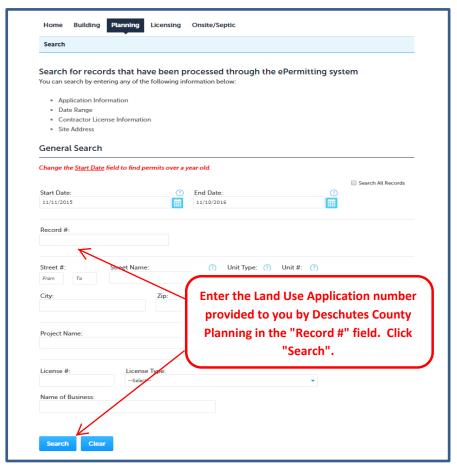

Hover cursor on "Search" and Click "Planning Permits"

Searching For Your Application