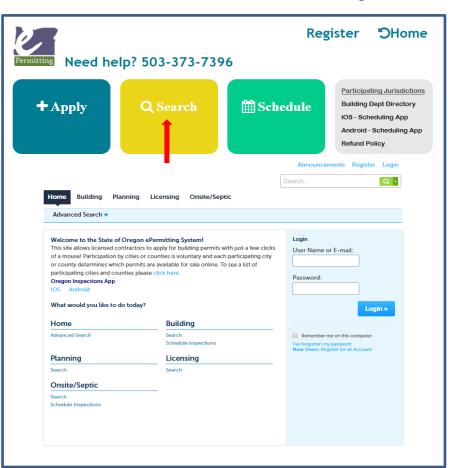

## How to Access Land Use Applications Online State of Oregon ePermitting - Deschutes County

Using a web browser, navigate to: <a href="https://aca.oregon.accela.com/oregon">https://aca.oregon.accela.com/oregon</a>

Hover cursor on "Search" and Click "Planning Permits"

Searching For Your Application