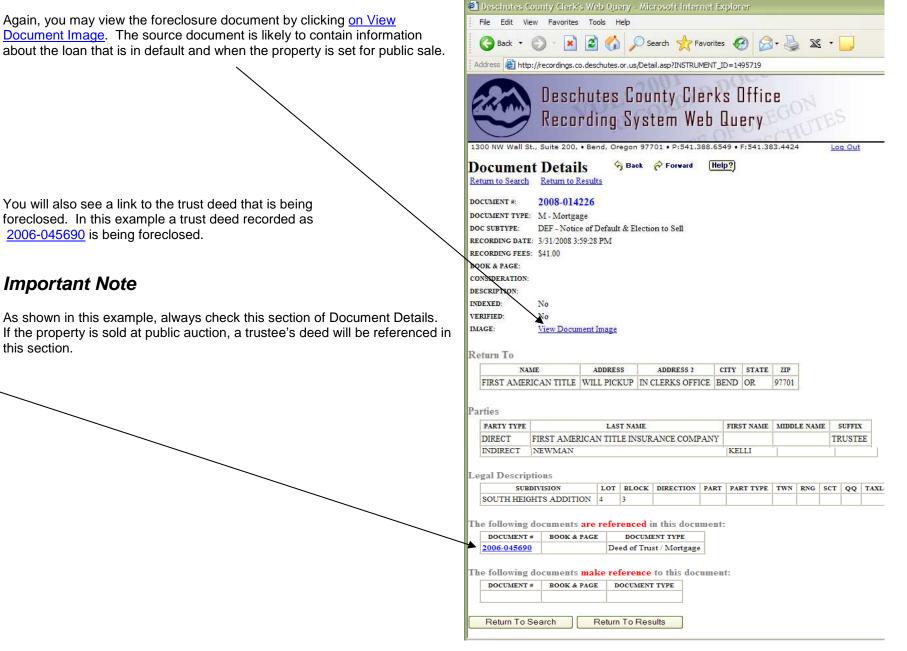

If you click on 2008-014226 you will get the Document Details or you can click <u>IMAGE</u> to view an image of the source document (i.e., view an image the Notice of Default and Election to Sell).

In reviewing the Document Details page, you will see additional information about the recorded foreclosure document.

The Document Type that cancels a foreclosure proceeding is categorized under a Rescission of Notice of Default.

In this example, a Rescission of Notice of Default was recorded where the default notice (document 2008-001957) is \_\_\_\_\_\_ being canceled. The original trust deed is also referenced (document 1994-013600).