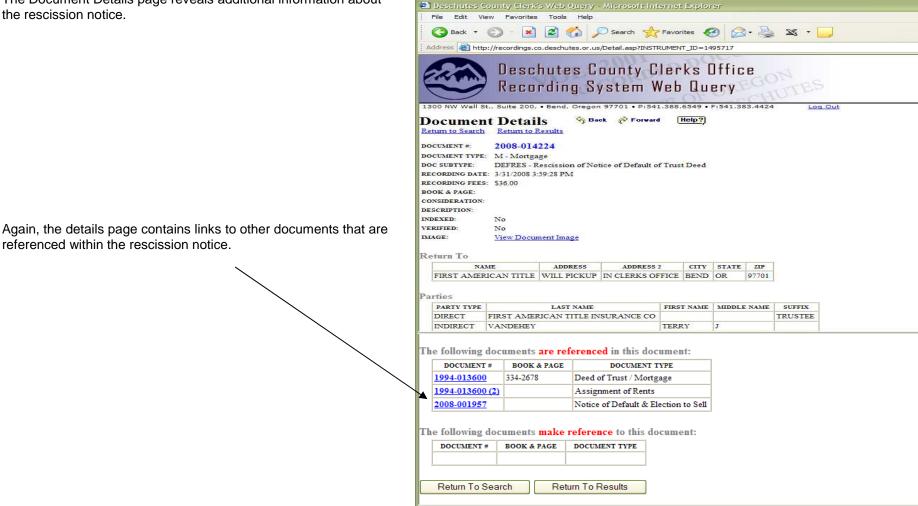

The Document Details page reveals additional information about the rescission notice.

referenced within the rescission notice.

You have now learned how to research foreclosures in Deschutes County. In addition to the access to foreclosure documents you also have valuable information about specific property information. Detailed information about property is available through Deschutes County Assessor's Office. Their easy to use search page is available at www.deschutes.org/assessor.

The Document Type that cancels a foreclosure proceeding is categorized under a Rescission of Notice of Default.

In this example, a Rescission of Notice of Default was recorded where the default notice (document 2008-001957) is \_\_\_\_\_\_ being canceled. The original trust deed is also referenced (document 1994-013600).