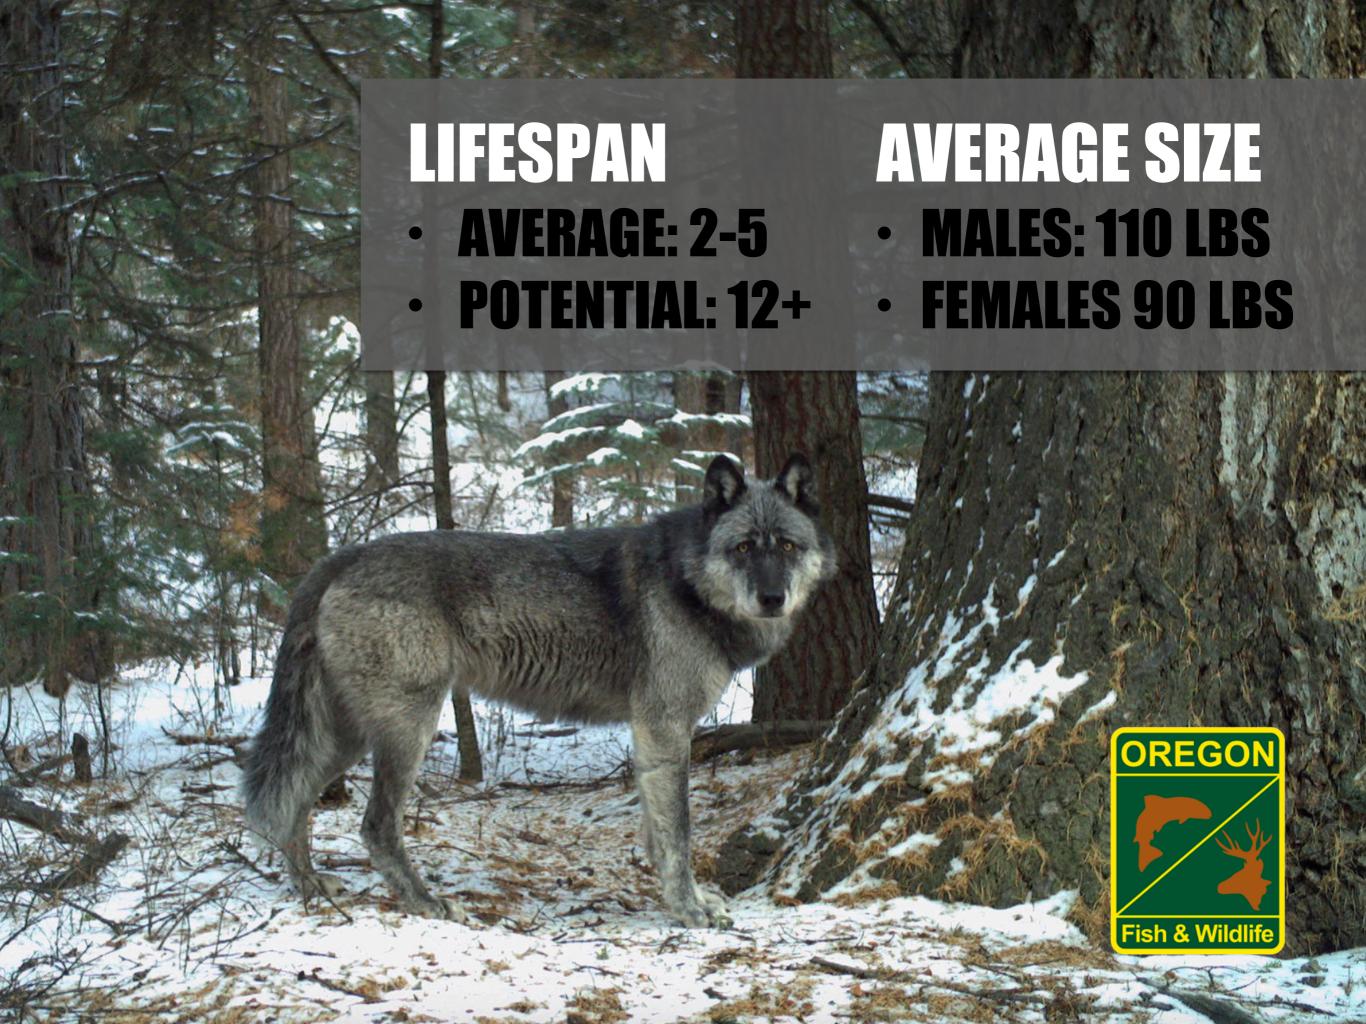

#### PACKS

- FAMILY GROUPS
- · ~ 6 MEMBERS

### BIRTH PERIOD

· MID-APRIL

### HOME RANGE

~100 - 240 MILES
SQUARED

- COMPENSATION FOR LIVESTOCK/WORKING DOGS INJURED OR KILLED BY WOLVES
- FINANCIAL ASSISTANCE FOR IMPLEMENTING LIVESTOCK MANAGEMENT AND NONLETHAL WOLF DETERRENT TECHNIQUES
- COMPENSATION FOR LIVESTOCK/WORKING DOGS MISSING DUE TO WOLVES
- COMPENSATION FOR COUNTIES TO COVER ALLOWABLE EXPENSES FOR COMMITTEES