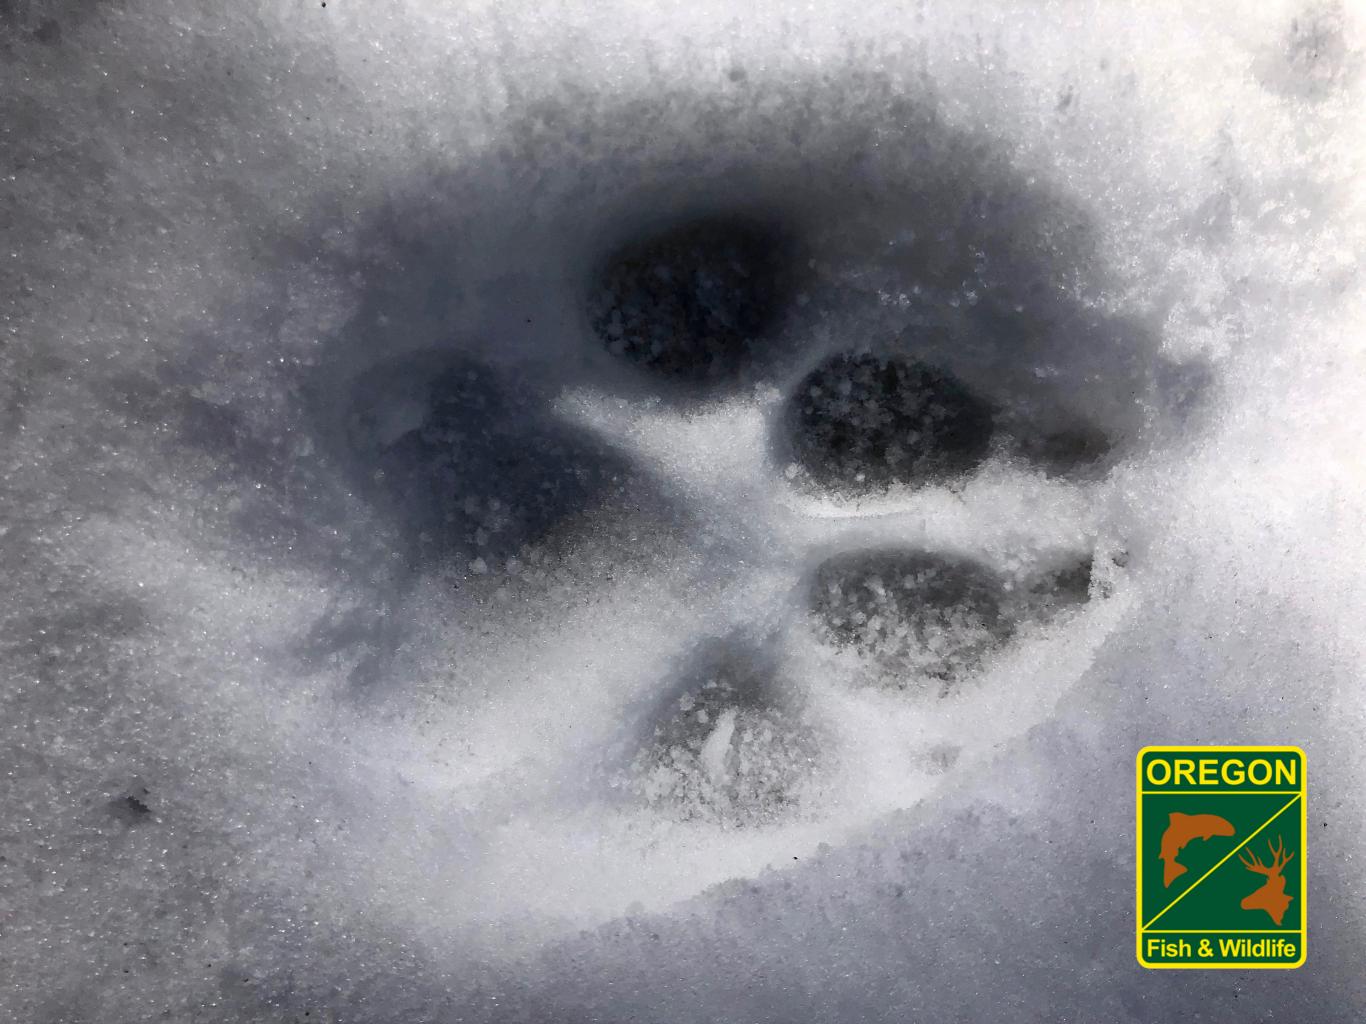

# DETERMINE IF LIVESTOCK WAS KILLED OR INJURED BY A WOLF — NOT JUST SCAVENGED BY A WOLF.

### DETERMINATION CATEGORIES

- CONFIRMED
- PROBABLE
- POSSIBLE/UNKNOWN
- OTHER