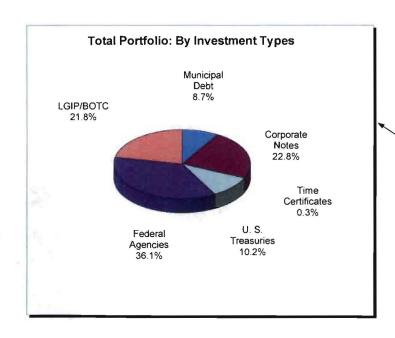

#### Total Investment Portfolio As Of 4/30/2016

| Portfolio Breakdown | : Par V | alue by Investr | nent Type |
|---------------------|---------|-----------------|-----------|
| Municipal Debt      | \$      | 13,720,000      | 8.75%     |
| Corporate Notes     |         | 35,772,000      | 22.81%    |
| Time Certificates   |         | 440,000         | 0.28%     |
| U. S. Treasuries    |         | 16,000,000      | 10.20%    |
| Federal Agencies    |         | 56,674,000      | 36.14%    |
| LGIP/BOTC           |         | 34,221,375      | 21.82%    |
| Total Investments   | \$      | 156,827,375     | 100.00%   |