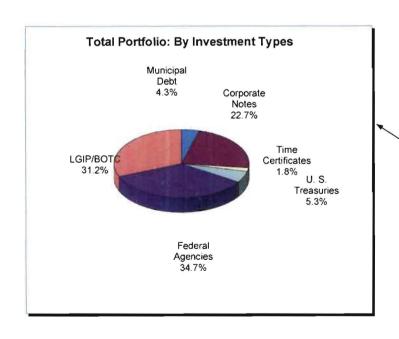

#### Total Investment Portfolio As Of 3/31/2015

| Portfolio Breakdown | : Par V | alue by Investr | nent Type |
|---------------------|---------|-----------------|-----------|
| Municipal Debt      | \$      | 6,405,000       | 4.28%     |
| Corporate Notes     |         | 33,921,000      | 22.68%    |
| Time Certificates   |         | 2,680,000       | 1.79%     |
| U. S. Treasuries    |         | 8,000,000       | 5.35%     |
| Federal Agencies    |         | 51,930,000      | 34.72%    |
| LGIP/BOTC           |         | 46,617,800      | 31.17%    |
| Total Investments   | \$      | 149,553,800     | 100.00%   |